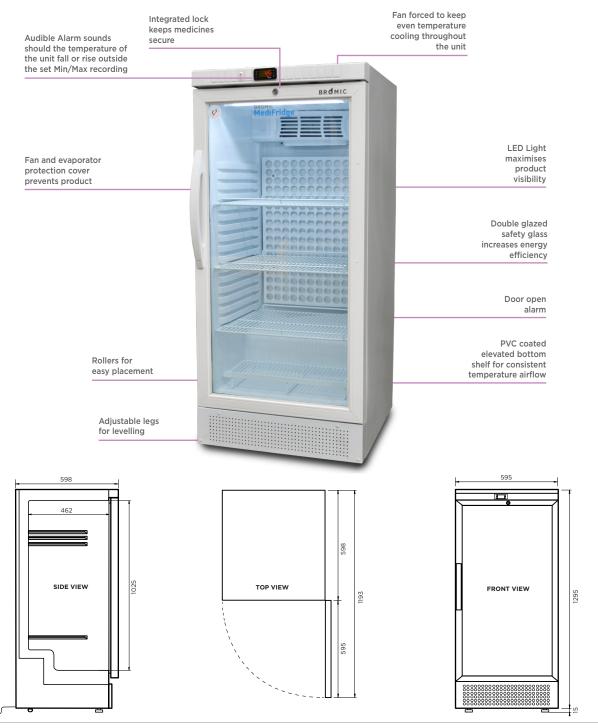

## MED0220GD | Bromic MediFridge™ Display Chiller 220L

ATURES

Integrated temperature Alarm System ensures sensitive stock is maintained and managed according to requirements

Fan Forced air circulation ensures even temperature throughout the unit

Increased air circulation around the unit thanks to unique custom wire 'open rung' shelves at the top and bottom to prevent overstocking

Consistent air circulation throughout the unit ensures mandated temperatures of  $2^{\circ}\text{C}$  to  $8^{\circ}\text{C}$ 

Backed by Bromic national services & warranty

| 2N2 |        | External (mm) | Internal<br>(mm) |
|-----|--------|---------------|------------------|
|     | Width  | 595           | 505              |
| Ž   | Depth  | 598           | 462              |
|     | Height | 1310          | 1025             |
|     |        |               |                  |

## MED0220GD | Bromic MediFridge™ Display Chiller 220L

| Part Number   3736217                                                                                                                                                                                                                                                                                                                                                                                                                                                                                                                                                                                                                                                                                                                                                                                                                                                                                                                                                                                                                                                                                                                           |                   |                                    |               |                                |               |  |  |
|-------------------------------------------------------------------------------------------------------------------------------------------------------------------------------------------------------------------------------------------------------------------------------------------------------------------------------------------------------------------------------------------------------------------------------------------------------------------------------------------------------------------------------------------------------------------------------------------------------------------------------------------------------------------------------------------------------------------------------------------------------------------------------------------------------------------------------------------------------------------------------------------------------------------------------------------------------------------------------------------------------------------------------------------------------------------------------------------------------------------------------------------------|-------------------|------------------------------------|---------------|--------------------------------|---------------|--|--|
| Meight   65kg                                                                                                                                                                                                                                                                                                                                                                                                                                                                                                                                                                                                                                                                                                                                                                                                                                                                                                                                                                                                                                                                                                                                   | Part Number       | 3736217                            |               | External (mm)                  | Internal (mm) |  |  |
| Air Circulation                                                                                                                                                                                                                                                                                                                                                                                                                                                                                                                                                                                                                                                                                                                                                                                                                                                                                                                                                                                                                                                                                                                                 | Capacity          | 215L                               | Width         | 595                            | 505           |  |  |
| Range                                                                                                                                                                                                                                                                                                                                                                                                                                                                                                                                                                                                                                                                                                                                                                                                                                                                                                                                                                                                                                                                                                                                           | Weight            | 65kg                               | Depth         | 598                            | 462           |  |  |
| Range                                                                                                                                                                                                                                                                                                                                                                                                                                                                                                                                                                                                                                                                                                                                                                                                                                                                                                                                                                                                                                                                                                                                           | Air Circulation   | Fan-Forced                         | Height        | 1310                           | 1025          |  |  |
| Temperature         Min/Max Temp Recorder         Yes           Display         Digital           Exterior         Material         Powder Coated Sheet Metal           A         Solif or Glass         Low-E Glass + Argon Gas           Shape         Flat           Self-Closing         Yes           Door Lock         Yes           Door Switch         Yes           Door Switch         Yes           Door Swing Dimension         595mm           Total Depth of Door Open         1193mm           No. of Shelves         4 (3 full size. 1 floor shelf)           Style of Shelves         Open rung shelf           Shelves Dimensions         500 x 400mm           Adjustable         Yes           Capacity         20kg           Voltage         240V           Frequency         50Hz           Input Power         235W           Current         2A           Power Consumption         1.53kWh/24hr           Refrigerant         R134da           Charge         165g           Alarms         Audible         Yes           Defrost         Yes           Manual/Automatic         Automatic                            | Climate Class     | 4                                  |               |                                |               |  |  |
| Display   Digital                                                                                                                                                                                                                                                                                                                                                                                                                                                                                                                                                                                                                                                                                                                                                                                                                                                                                                                                                                                                                                                                                                                               |                   | Range                              | +2°C to 8°    | С                              |               |  |  |
| Material                                                                                                                                                                                                                                                                                                                                                                                                                                                                                                                                                                                                                                                                                                                                                                                                                                                                                                                                                                                                                                                                                                                                        | Temperature       | Min/Max Temp Recorder              | Yes           |                                |               |  |  |
| Solid or Glass                                                                                                                                                                                                                                                                                                                                                                                                                                                                                                                                                                                                                                                                                                                                                                                                                                                                                                                                                                                                                                                                                                                                  |                   | Display                            | Digital       | Digital                        |               |  |  |
| Shape                                                                                                                                                                                                                                                                                                                                                                                                                                                                                                                                                                                                                                                                                                                                                                                                                                                                                                                                                                                                                                                                                                                                           | Exterior          | Material                           | Powder Co     | Powder Coated Sheet Metal      |               |  |  |
| Self-Closing   Yes                                                                                                                                                                                                                                                                                                                                                                                                                                                                                                                                                                                                                                                                                                                                                                                                                                                                                                                                                                                                                                                                                                                              |                   | Solid or Glass                     | Low-E Gla     | Low-E Glass + Argon Gas        |               |  |  |
| Door         Door Lock         Yes           Door Switch         Yes           Door Swing Dimension         595mm           Total Depth of Door Open         1193mm           No. of Shelves         4 (3 full size, 1 floor shelf)           Style of Shelves         Open rung shelf           Shelves Dimensions         500 x 400mm           Adjustable         Yes           Capacity         20kg           Voltage         240V           Frequency         50Hz           Input Power         235W           Current         2A           Power Consumption         1.53kWh/24hr           Compressor         Refrigerant         R134a           Charge         165g           Alarms         Temperature         Yes           Audible         Yes           Audible         Yes           Internal Lighting         LED Internal Light         Yes           Defrost         Manual/Automatic         Automatic           Type         3-pin AU plug           Plug         Read Current         10A           Plug Location         Rear, bottom left           Insulation Type         Cyclopentane           Feet/Wheel          |                   | Shape                              | Flat          | Flat                           |               |  |  |
| Door Switch         Yes           Door Swing Dimension         595mm           Total Depth of Door Open         1193mm           No. of Shelves         4 (3 full size, 1 floor shelf)           Style of Shelves         Open rung shelf           Shelves Dimensions         500 x 400mm           Adjustable         Yes           Capacity         20kg           Voltage         240V           Frequency         50Hz           Electrical         Input Power         235W           Current         2A           Power Consumption         1.53kWh/24hr           Compressor         Refrigerant         R134a           Charge         165g           Alarms         Temperature         Yes           Audible         Yes           Internal Lighting         LED Internal Light         Yes           Defrost         Manual/Automatic         Automatic           Type         3-pin AU plug           Plug         Rated Current         10A           Plug Location         Rear, bottom left           Insulation Type         Cyclopentane           Feet/Wheels         2 rollers at rear, 2 feet at front           Approvals |                   | Self-Closing                       | Yes           |                                |               |  |  |
| Door Swing Dimension         595mm           Total Depth of Door Open         1193mm           No. of Shelves         4 (3 full size, 1 floor shelf)           Style of Shelves         Open rung shelf           Shelves Dimensions         500 x 400mm           Adjustable         Yes           Capacity         20kg           Frequency         50Hz           Input Power         235W           Current         2A           Power Consumption         1.53kWh/24hr           Compressor         Refrigerant         R134a           Charge         165g           Temperature         Yes           Audible         Yes           Internal Lighting         LED Internal Light         Yes           Internal Lighting         LED Internal Light         Yes           Plug         3-pin AU plug           Plug         Read Current         10A           Plug Location         Rear, bottom left           Insulation Type         Cyclopentane           Feet/Wheels         2 rollers at rear, 2 feet at front           Approvals         MEPS, Complies to QCPP Standards                                                      | Door              | Door Lock                          | Yes           |                                |               |  |  |
| Total Depth of Door Open   1193mm   No. of Shelves                                                                                                                                                                                                                                                                                                                                                                                                                                                                                                                                                                                                                                                                                                                                                                                                                                                                                                                                                                                                                                                                                              |                   | Door Switch                        | Yes           |                                |               |  |  |
| Shelves         4 (3 full size, 1 floor shelf)           Style of Shelves         Open rung shelf           Shelves Dimensions         500 x 400mm           Adjustable         Yes           Capacity         20kg           Voltage         240V           Frequency         50Hz           Input Power         235W           Current         2A           Power Consumption         1.53kWh/24hr           Compressor         Refrigerant         R134a           Charge         165g           Alarms         Temperature         Yes           Audible         Yes           Internal Lighting         LED Internal Light         Yes           Internal Lighting         LED Internal Light         Yes           Manual/Automatic         Automatic           Type of Defrost System         OFF Cycle           Type of Defrost System         OFF Cycle           Type         3-pin AU plug           Plug Location         Rear, bottom left           Insulation Type         Cyclopentane           Feet/Wheels         2 rollers at rear, 2 feet at front           Approvals         MEPS, Complies to QCPP Standards           |                   | Door Swing Dimension               | 595mm         |                                |               |  |  |
| Shelves                                                                                                                                                                                                                                                                                                                                                                                                                                                                                                                                                                                                                                                                                                                                                                                                                                                                                                                                                                                                                                                                                                                                         |                   | Total Depth of Door Open           | 1193mm        | 1193mm                         |               |  |  |
| Shelves         Shelves Dimensions         500 x 400mm           Adjustable         Yes           Capacity         20kg           Electrical         Yoltage         240V           Frequency         50Hz           Electrical         Input Power         235W           Current         2A           Power Consumption         1.53kWh/24hr           Refrigerant         R134a           Charge         165g           Alarms         Temperature         Yes           Audible         Yes           Internal Lighting         LED Internal Light         Yes           Defrost         Manual/Automatic         Automatic           Type of Defrost System         OFF Cycle           Plug         Type of Defrost System         OFF Cycle           Type of Defrost System         OFF Cycle           Read Current         10A           Plug Location         Rear, bottom left           Insulation Type         Cyclopentane           Feet/Wheels         2 rollers at rear, 2 feet at front           Approvals         MEPS, Complies to QCPP Standards           Warranty         2 year warranty                              |                   | No. of Shelves                     | 4 (3 full siz | 4 (3 full size, 1 floor shelf) |               |  |  |
| Adjustable   Yes                                                                                                                                                                                                                                                                                                                                                                                                                                                                                                                                                                                                                                                                                                                                                                                                                                                                                                                                                                                                                                                                                                                                |                   | Style of Shelves                   | Open rung     | Open rung shelf                |               |  |  |
| Capacity   20kg                                                                                                                                                                                                                                                                                                                                                                                                                                                                                                                                                                                                                                                                                                                                                                                                                                                                                                                                                                                                                                                                                                                                 | Shelves           | Shelves Dimensions                 | 500 x 400     | 500 x 400mm                    |               |  |  |
| Voltage                                                                                                                                                                                                                                                                                                                                                                                                                                                                                                                                                                                                                                                                                                                                                                                                                                                                                                                                                                                                                                                                                                                                         |                   | Adjustable                         | Yes           | Yes                            |               |  |  |
| Frequency   50Hz                                                                                                                                                                                                                                                                                                                                                                                                                                                                                                                                                                                                                                                                                                                                                                                                                                                                                                                                                                                                                                                                                                                                |                   | Capacity                           | 20kg          |                                |               |  |  |
| Input Power                                                                                                                                                                                                                                                                                                                                                                                                                                                                                                                                                                                                                                                                                                                                                                                                                                                                                                                                                                                                                                                                                                                                     |                   | Voltage                            | 240V          | 240V                           |               |  |  |
| Current         2A           Power Consumption         1.53kWh/24hr           Compressor         Refrigerant         R134a           Charge         165g           Alarms         Temperature         Yes           Audible         Yes           Internal Lighting         LED Internal Light         Yes           Defrost         Manual/Automatic         Automatic           Type of Defrost System         OFF Cycle           Type         3-pin AU plug           Plug         Read Current         10A           Plug Location         Rear, bottom left           Insulation Type         Cyclopentane           Feet/Wheels         2 rollers at rear, 2 feet at front           Approvals         MEPS, Complies to QCPP Standards           Warranty         2 year warranty                                                                                                                                                                                                                                                                                                                                                       |                   | Frequency                          | 50Hz          |                                |               |  |  |
| Power Consumption   1.53kWh/24hr                                                                                                                                                                                                                                                                                                                                                                                                                                                                                                                                                                                                                                                                                                                                                                                                                                                                                                                                                                                                                                                                                                                | Electrical        | Input Power                        | 235W          |                                |               |  |  |
| Refrigerant     R134a       Charge     165g       Temperature     Yes       Audible     Yes       Internal Lighting     LED Internal Light     Yes       Defrost     Manual/Automatic     Automatic       Type of Defrost System     OFF Cycle       Type     3-pin AU plug       Rated Current     10A       Plug Location     Rear, bottom left       Insulation Type     Cyclopentane       Feet/Wheels     2 rollers at rear, 2 feet at front       Approvals     MEPS, Complies to QCPP Standards       Warranty     2 year warranty                                                                                                                                                                                                                                                                                                                                                                                                                                                                                                                                                                                                       |                   | Current                            | 2A            | 2A                             |               |  |  |
| Charge 165g  Alarms Yes  Audible Yes  Internal Lighting LED Internal Light Yes  Defrost Type of Defrost System OFF Cycle  Type of Defrost System 3-pin AU plug  Rated Current 10A  Plug Location Rear, bottom left  Insulation Type Cyclopentane  Feet/Wheels 2 rollers at rear, 2 feet at front  Approvals MEPS, Complies to QCPP Standards  Warranty 2 year warranty                                                                                                                                                                                                                                                                                                                                                                                                                                                                                                                                                                                                                                                                                                                                                                          |                   | Power Consumption                  | 1.53kWh/2     | 1.53kWh/24hr                   |               |  |  |
| Charge 165g  Temperature Yes  Audible Yes  Internal Lighting LED Internal Light Yes  Manual/Automatic Automatic  Type of Defrost System OFF Cycle  Type 3-pin AU plug  Rated Current 10A  Plug Location Rear, bottom left  Insulation Type Cyclopentane  Feet/Wheels 2 rollers at rear, 2 feet at front  Approvals MEPS, Complies to QCPP Standards  Warranty 2 year warranty                                                                                                                                                                                                                                                                                                                                                                                                                                                                                                                                                                                                                                                                                                                                                                   | Compressor        | Refrigerant                        | R134a         |                                |               |  |  |
| Audible Yes  Internal Lighting LED Internal Light Yes  Manual/Automatic Automatic  Type of Defrost System OFF Cycle  Type 3-pin AU plug  Rated Current 10A  Plug Location Rear, bottom left  Insulation Type Cyclopentane  Feet/Wheels 2 rollers at rear, 2 feet at front  Approvals MEPS, Complies to QCPP Standards  Warranty 2 year warranty                                                                                                                                                                                                                                                                                                                                                                                                                                                                                                                                                                                                                                                                                                                                                                                                 | Compressor        | Charge                             | 165g          | 165g                           |               |  |  |
| Audible   Yes                                                                                                                                                                                                                                                                                                                                                                                                                                                                                                                                                                                                                                                                                                                                                                                                                                                                                                                                                                                                                                                                                                                                   | Alarmo            | Temperature                        | Yes           |                                |               |  |  |
| Plug                                                                                                                                                                                                                                                                                                                                                                                                                                                                                                                                                                                                                                                                                                                                                                                                                                                                                                                                                                                                                                                                                                                                            | Aldrills          | Audible                            | Yes           |                                |               |  |  |
| Type of Defrost System  Type 3-pin AU plug  Plug  Rated Current Plug Location Rear, bottom left  Insulation Type Cyclopentane  Feet/Wheels 2 rollers at rear, 2 feet at front  Approvals MEPS, Complies to QCPP Standards Warranty 2 year warranty                                                                                                                                                                                                                                                                                                                                                                                                                                                                                                                                                                                                                                                                                                                                                                                                                                                                                              | Internal Lighting | al Lighting LED Internal Light Yes |               |                                |               |  |  |
| Type of Defrost System OFF Cycle  Type 3-pin AU plug  Rated Current 10A  Plug Location Rear, bottom left  Insulation Type Cyclopentane  Feet/Wheels 2 rollers at rear, 2 feet at front  Approvals MEPS, Complies to QCPP Standards  Warranty 2 year warranty                                                                                                                                                                                                                                                                                                                                                                                                                                                                                                                                                                                                                                                                                                                                                                                                                                                                                    | Defrect           | Manual/Automatic                   | Automatic     |                                |               |  |  |
| Plug Rated Current 10A Plug Location Rear, bottom left  Insulation Type Cyclopentane Feet/Wheels 2 rollers at rear, 2 feet at front Approvals MEPS, Complies to QCPP Standards Warranty 2 year warranty                                                                                                                                                                                                                                                                                                                                                                                                                                                                                                                                                                                                                                                                                                                                                                                                                                                                                                                                         | Deirost           | Type of Defrost System             | OFF Cycle     |                                |               |  |  |
| Plug Location Rear, bottom left  Insulation Type Cyclopentane  Feet/Wheels 2 rollers at rear, 2 feet at front  Approvals MEPS, Complies to QCPP Standards  Warranty 2 year warranty                                                                                                                                                                                                                                                                                                                                                                                                                                                                                                                                                                                                                                                                                                                                                                                                                                                                                                                                                             |                   | Туре                               | 3-pin AU p    | lug                            |               |  |  |
| Insulation Type Cyclopentane  Feet/Wheels 2 rollers at rear, 2 feet at front  Approvals MEPS, Complies to QCPP Standards  Warranty 2 year warranty                                                                                                                                                                                                                                                                                                                                                                                                                                                                                                                                                                                                                                                                                                                                                                                                                                                                                                                                                                                              | Plug              | Rated Current                      | 10A           |                                |               |  |  |
| Feet/Wheels 2 rollers at rear, 2 feet at front  Approvals MEPS, Complies to QCPP Standards  Warranty 2 year warranty                                                                                                                                                                                                                                                                                                                                                                                                                                                                                                                                                                                                                                                                                                                                                                                                                                                                                                                                                                                                                            |                   | Plug Location                      | Rear, botto   | m left                         |               |  |  |
| Approvals MEPS, Complies to QCPP Standards Warranty 2 year warranty                                                                                                                                                                                                                                                                                                                                                                                                                                                                                                                                                                                                                                                                                                                                                                                                                                                                                                                                                                                                                                                                             | Insulation Type   | Cyclopentane                       |               |                                |               |  |  |
| Warranty 2 year warranty                                                                                                                                                                                                                                                                                                                                                                                                                                                                                                                                                                                                                                                                                                                                                                                                                                                                                                                                                                                                                                                                                                                        | Feet/Wheels       | 2 rollers at rear, 2 feet at front |               |                                |               |  |  |
|                                                                                                                                                                                                                                                                                                                                                                                                                                                                                                                                                                                                                                                                                                                                                                                                                                                                                                                                                                                                                                                                                                                                                 | Approvals         | MEPS, Complies to QCPP Standards   |               |                                |               |  |  |
| Data Logger Available, part #350700050                                                                                                                                                                                                                                                                                                                                                                                                                                                                                                                                                                                                                                                                                                                                                                                                                                                                                                                                                                                                                                                                                                          | Warranty          | 2 year warranty                    |               |                                |               |  |  |
|                                                                                                                                                                                                                                                                                                                                                                                                                                                                                                                                                                                                                                                                                                                                                                                                                                                                                                                                                                                                                                                                                                                                                 | Data Logger       | Available, part #350700050         |               |                                |               |  |  |