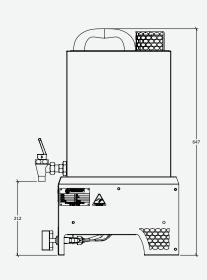

# AUSTRALIA'S BUSIEST KITCHENS RELY ON COOKON.



## **COOKON WU-6 WATER URN**

WU-6 PORTABLE GAS BOILING WATER URN

The only one of its kind in the Australian market, Cookon's portable hot water urn has multiple features, is designed with efficiency in mind and is built to last.

#### **AVAILABLE MODELS**

• WU-6







# STANDARD FEATURES

- All stainless steel construction
- High/low burner control
- Piezo ignition
- Flame failure safety device

# **SPECIFICATIONS**

# GAS TYPE

LPG as standard (Natural on request)

# GAS CONNECTION

WU-6 @ 13.5MJ/hr

GLOBAL-MARK APPROVAL NO

GA-102405-009

### DIMENSIONS (MM)

Appliance: 344 x 411 x 647

# CAPACITY (LITRES)

WU-6: 29

# UNIT WEIGHT (KG)

WU-6: 18

Specifications are subject to change without notice.