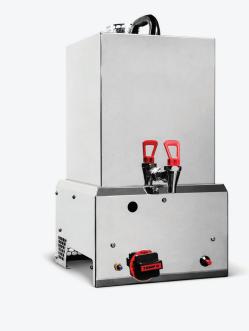

## **COOKON WU-6 WATER URN**

WU-6 PORTABLE GAS BOILING WATER URN

The only one of its kind in the Australian market, Cookon's portable hot water urn has multiple features, is designed with efficiency in mind and is built to last.

# STANDARD FEATURES

- All stainless steel construction
- High/low burner control
- Piezo ignition
- Flame failure safety device