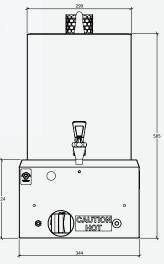

# AUSTRALIA'S BUSIEST KITCHENS RELY ON COOKON.



## **COOKON WU-6 WATER URN**

WU-6 PORTABLE GAS BOILING WATER URN

The only one of its kind in the Australian market, Cookon's portable hot water urn has multiple features, is designed with efficiency in mind and is built to last.

#### **AVAILABLE MODELS**

• WU-6







# STANDARD FEATURES

- All stainless steel construction
- High/low burner control
- Piezo ignition
- Flame failure safety device

# **SPECIFICATIONS**

# GAS TYPE

LPG as standard (Natural on request)

# GAS CONNECTION

WU-6 @ 13.5MJ/hr

GLOBAL-MARK APPROVAL NO

GA-102405-009

### DIMENSIONS (MM)

Appliance: 344 x 411 x 647

# CAPACITY (LITRES)

WU-6: 29

# UNIT WEIGHT (KG)

WU-6: 18

Specifications are subject to change without notice.