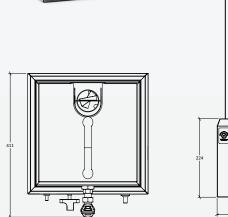

# AUSTRALIA'S BUSIEST KITCHENS RELY ON COOKON.



## **COOKON WU-6 WATER URN**

WU-6 PORTABLE GAS BOILING WATER URN

The only one of its kind in the Australian market, Cookon's portable hot water urn has multiple features, is designed with efficiency in mind and is built to last.

#### **AVAILABLE MODELS**

• WU-6







# STANDARD FEATURES

- All stainless steel construction
- High/low burner control
- Piezo ignition
- Flame failure safety device

# **SPECIFICATIONS**

# GAS TYPE

LPG as standard (Natural on request)

# GAS CONNECTION

WU-6 @ 13.5MJ/hr

GLOBAL-MARK APPROVAL NO

GA-102405-009

### DIMENSIONS (MM)

Appliance: 344 x 411 x 647

# CAPACITY (LITRES)

WU-6: 29

# UNIT WEIGHT (KG)

WU-6: 18

Specifications are subject to change without notice.