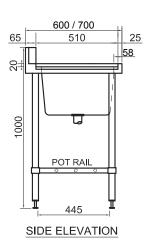

## **General Drawing:**

## **Product Information:**

- Suits leading brands of popular commercial dishwashers in 600mm or 700mm depth
- 1.2mm thick 304 stainless steel top
- Stainless steel top hat stiffening
- 38mm diameter stainless steel tube legs, 1.2mm thick
- Adjustable stainless steel disk feet fitted as standard
- 19mm diameter stainless steel tube under-shelf, 1.2mm thick
- Available left or right handed please specify on order (excluding \$\$37,600)
- Bowl size 450mm x 450mm x 300mm deep, (60 litres) 1.2mm thick, full welded and polished (bowl positioned 175mm in from dishwasher leading edge)
- Pre-punched waste hole to suit 90mm waste, supplied with Watermark approved commercial grade basket arrestor sink waste
- Supplied flat packed ready for assembly