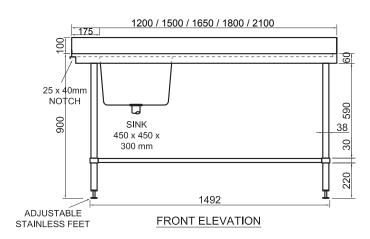

## **General Drawing:**

## **Specifications:**

SS08.7.2100 (L, R)

| SS08.1200 (L, R)   | 1200mm x 600mm x 900mm |
|--------------------|------------------------|
| SS08.1500 (L, R)   | 1500mm x 600mm x 900mm |
| SS08.1650 (L, R)   | 1650mm x 600mm x 900mm |
| SS08.1800 (L, R)   | 1800mm x 600mm x 900mm |
| SS08.2100 (L, R)   | 2100mm x 600mm x 900mm |
|                    |                        |
| SS08.7.1200 (L, R) | 1200mm x 700mm x 900mm |
| SS08.7.1500 (L, R) | 1500mm x 700mm x 900mm |
| SS08.7.1650 (L, R) | 1650mm x 700mm x 900mm |
| SS08.7.1800 (L, R) | 1800mm x 700mm x 900mm |

2100mm x 700mm x 900mm

## **Product Information:**

- Suits leading brands of popular commercial dishwashers in 600mm or 700mm depth
- 1.2mm thick 304 stainless steel top
- Stainless steel top hat stiffening
- 38mm diameter stainless steel tube legs, 1.2mm thick
- Adjustable stainless steel disk feet fitted as standard
- 19mm diameter stainless steel tube under-shelf, 1.2mm thick
- Available left or right handed please specify on order (excluding \$\$37,600)
- Bowl size 450mm x 450mm x 300mm deep, (60 litres) 1.2mm thick, full welded and polished (bowl positioned 175mm in from dishwasher leading edge)
- Pre-punched waste hole to suit 90mm waste, supplied with Watermark approved commercial grade basket arrestor sink waste
- Supplied flat packed ready for assembly