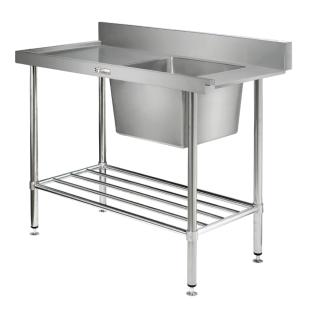

## **Product Information:**

- Suits leading brands of popular commercial dishwashers in 600mm or 700mm depth
- 1.2mm thick 304 stainless steel top
- Stainless steel top hat stiffening
- 38mm diameter stainless steel tube legs, 1.2mm thick
- Adjustable stainless steel disk feet fitted as standard
- 19mm diameter stainless steel tube under-shelf, 1.2mm thick
- Available left or right handed please specify on order (excluding \$\$37,600)
- Bowl size 450mm x 450mm x 300mm deep, (60 litres) 1.2mm thick, full welded and polished (bowl positioned 175mm in from dishwasher leading edge)
- Pre-punched waste hole to suit 90mm waste, supplied with Watermark approved commercial grade basket arrestor sink waste
- Supplied flat packed ready for assembly