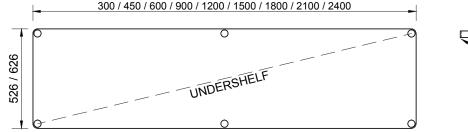

## **General Drawing:**

## **Specifications:**

| SS21.0300                                                               | 300mm x 526mm x 35mm                                                                                                   |
|-------------------------------------------------------------------------|------------------------------------------------------------------------------------------------------------------------|
| SS21.0450                                                               | 450mm x 526mm x 35mm                                                                                                   |
| SS21.0600                                                               | 600mm x 526mm x 35mm                                                                                                   |
| SS21.0900                                                               | 900mm x 526mm x 35mm                                                                                                   |
| SS21.1200                                                               | 1200mm x 526mm x 35mm                                                                                                  |
| SS21.1500                                                               | 1500mm x 526mm x 35mm                                                                                                  |
| SS21.1800                                                               | 1800mm x 526mm x 35mm                                                                                                  |
| SS21.2100                                                               | 2100mm x 526mm x 35mm                                                                                                  |
| SS21.2400                                                               | 2400mm x 526mm x 35mm                                                                                                  |
|                                                                         |                                                                                                                        |
|                                                                         |                                                                                                                        |
| SS21.7.0300                                                             | 300mm x 626mm x 35mm                                                                                                   |
| SS21.7.0300<br>SS21.7.0450                                              | 300mm x 626mm x 35mm<br>450mm x 626mm x 35mm                                                                           |
|                                                                         |                                                                                                                        |
| SS21.7.0450                                                             | 450mm x 626mm x 35mm                                                                                                   |
| SS21.7.0450<br>SS21.7.0600                                              | 450mm x 626mm x 35mm<br>600mm x 626mm x 35mm                                                                           |
| SS21.7.0450<br>SS21.7.0600<br>SS21.7.0900                               | 450mm x 626mm x 35mm<br>600mm x 626mm x 35mm<br>900mm x 626mm x 35mm                                                   |
| SS21.7.0450<br>SS21.7.0600<br>SS21.7.0900<br>SS21.7.1200                | 450mm x 626mm x 35mm<br>600mm x 626mm x 35mm<br>900mm x 626mm x 35mm<br>1200mm x 626mm x 35mm                          |
| SS21.7.0450<br>SS21.7.0600<br>SS21.7.0900<br>SS21.7.1200<br>SS21.7.1500 | 450mm x 626mm x 35mm<br>600mm x 626mm x 35mm<br>900mm x 626mm x 35mm<br>1200mm x 626mm x 35mm<br>1500mm x 626mm x 35mm |