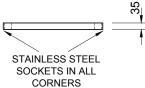

## **Product Information:**

- 1.2mm thick stainless steel under-shelf
- With stainless steel top hat stiffening
- Are available to suit a 600 or 700 series
- For use on products 01, 02, 03 and 04
- NOTE: 1800, 2100 & 2400mm wide to fit under 6 legs

## **Specifications:**

| SS21.0300                                                               | 300mm x 526mm x 35mm                                                                                                   |
|-------------------------------------------------------------------------|------------------------------------------------------------------------------------------------------------------------|
| SS21.0450                                                               | 450mm x 526mm x 35mm                                                                                                   |
| SS21.0600                                                               | 600mm x 526mm x 35mm                                                                                                   |
| SS21.0900                                                               | 900mm x 526mm x 35mm                                                                                                   |
| SS21.1200                                                               | 1200mm x 526mm x 35mm                                                                                                  |
| SS21.1500                                                               | 1500mm x 526mm x 35mm                                                                                                  |
| SS21.1800                                                               | 1800mm x 526mm x 35mm                                                                                                  |
| SS21.2100                                                               | 2100mm x 526mm x 35mm                                                                                                  |
| SS21.2400                                                               | 2400mm x 526mm x 35mm                                                                                                  |
|                                                                         |                                                                                                                        |
|                                                                         |                                                                                                                        |
| SS21.7.0300                                                             | 300mm x 626mm x 35mm                                                                                                   |
| SS21.7.0300<br>SS21.7.0450                                              | 300mm x 626mm x 35mm<br>450mm x 626mm x 35mm                                                                           |
|                                                                         |                                                                                                                        |
| SS21.7.0450                                                             | 450mm x 626mm x 35mm                                                                                                   |
| SS21.7.0450<br>SS21.7.0600                                              | 450mm x 626mm x 35mm<br>600mm x 626mm x 35mm                                                                           |
| SS21.7.0450<br>SS21.7.0600<br>SS21.7.0900                               | 450mm x 626mm x 35mm<br>600mm x 626mm x 35mm<br>900mm x 626mm x 35mm                                                   |
| SS21.7.0450<br>SS21.7.0600<br>SS21.7.0900<br>SS21.7.1200                | 450mm x 626mm x 35mm<br>600mm x 626mm x 35mm<br>900mm x 626mm x 35mm<br>1200mm x 626mm x 35mm                          |
| SS21.7.0450<br>SS21.7.0600<br>SS21.7.0900<br>SS21.7.1200<br>SS21.7.1500 | 450mm x 626mm x 35mm<br>600mm x 626mm x 35mm<br>900mm x 626mm x 35mm<br>1200mm x 626mm x 35mm<br>1500mm x 626mm x 35mm |