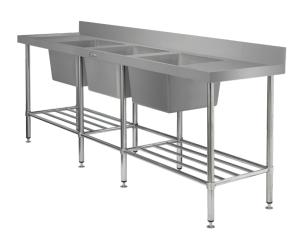

## **Product Information:**

- Wet bench with three central fabricated bowls, available in 600mm or 700mm depth
- 1.2mm thick 304 stainless steel top
- Large single channel stainless steel top hat stiffening
- 38mm diameter stainless steel tube legs, 1.2mm thick
- Adjustable stainless steel disk feet fitted as standard
- 19mm diameter stainless steel tube under-shelf, 1.2mm thick
- 100mm splashback (600 series) or 150mm splashback with beveled edge (700 series)
- Vermin proofing included behind upstand with pre drilled holes for fixing bench to rear wall
- Fully welded and polished bowls 450 x 450 x 300mm deep
- Stainless steel sink bowl cover available to suit
- Eight legs to offer extra support
- Pre-punched waste hole to suit 90mm waste, supplied with Watermark approved commercial grade basket arrestor sink waste
- Supplied flat packed ready for assembly