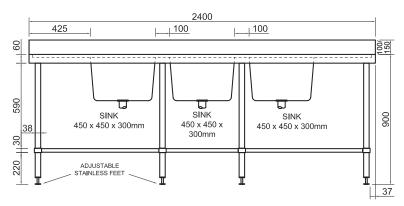

## **General Drawing:**

FRONT ELEVATION

SIDE ELEVATION

## **Specifications:**

**\$\$24.2400** 2400mm x 600mm x 900mm

**\$\$24.7.2400** 2400mm x 700mm x 900mm

## **Product Information:**

- Wet bench with three central fabricated bowls, available in 600mm or 700mm depth
- 1.2mm thick 304 stainless steel top
- Large single channel stainless steel top hat stiffening
- 38mm diameter stainless steel tube legs, 1.2mm thick
- Adjustable stainless steel disk feet fitted as standard
- 19mm diameter stainless steel tube under-shelf, 1.2mm thick
- 100mm splashback (600 series) or 150mm splashback with beveled edge (700 series)
- Vermin proofing included behind upstand with pre drilled holes for fixing bench to rear wall
- Fully welded and polished bowls 450 x 450 x 300mm deep
- Stainless steel sink bowl cover available to suit
- Eight legs to offer extra support
- Pre-punched waste hole to suit 90mm waste, supplied with Watermark approved commercial grade basket arrestor sink waste
- Supplied flat packed ready for assembly