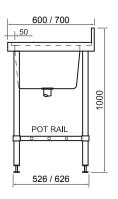

## **Product Information:**

- Wet bench with three central fabricated bowls, available in 600mm or 700mm depth
- 1.2mm thick 304 stainless steel top
- Large single channel stainless steel top hat stiffening
- 38mm diameter stainless steel tube legs, 1.2mm thick
- Adjustable stainless steel disk feet fitted as standard
- 19mm diameter stainless steel tube under-shelf, 1.2mm thick
- 100mm splashback (600 series) or 150mm splashback with beveled edge (700 series)
- Vermin proofing included behind upstand with pre drilled holes for fixing bench to rear wall
- Fully welded and polished bowls 450 x 450 x 300mm deep
- Stainless steel sink bowl cover available to suit
- Eight legs to offer extra support
- Pre-punched waste hole to suit 90mm waste, supplied with Watermark approved commercial grade basket arrestor sink waste
- Supplied flat packed ready for assembly