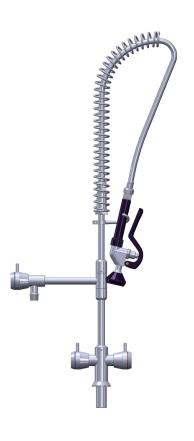

## Pre-Rinse Spray Unit

Model: CMPL.0841

## Features and Benefits:

- WaterMark certified, install with confidence
- Chrome plated brass top body, with stainless steel spray and hose
- Easy to use, ergonomic handle design
- RINSEJET style spray pattern swiftly removes excess food and grime so less time spent at the sink doing dishes
- 1.1m heavy duty stainless steel clad flexible hose tested to 400 PSI
- Self-closing trigger spray turns off water when not in use
- Pot filler tap with swivel spout as standard
- Strong wall support bracket
- 24 months parts warranty only