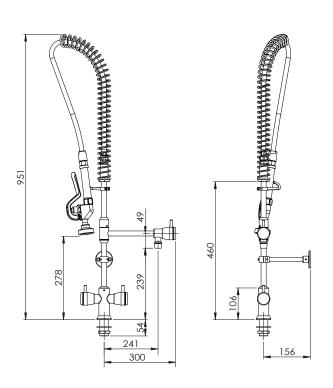

## **Specifications:**

Recommended Working Pressure 250 - 500 kPa

Maximum Outlet Pressure 500 kPa

Maximum Working Temperature 80°C

| Model No. | W x D x H (mm)  |
|-----------|-----------------|
| CMPL.0841 | 250 x 156 x 951 |