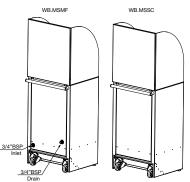

## Model: SPPL.WB.MSxx.yyy

| SPPL | = Stoddart Plumbing Product      |  |  |
|------|----------------------------------|--|--|
| WB   | = Wash Basin                     |  |  |
| MSSC | = Mobile Station Self Contained  |  |  |
| MSMF | = Mobile Station Mains water fed |  |  |

TSD = Towel & Soap Dispenser

eg.: for specification and ordering quote Code: SPPL.WB.MSSC.TSD

\*Model shown with optional accessories