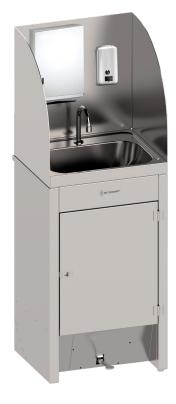

## Foot Operated Wash Basin - Mobile

## **Specifications:**

Construction:

Hygienic 304 grade stainless steel

construction cupboard and basin, no.4 finish. Foot operation tap for convenient and hygienic hand washing.

- Stainless steel hand washing basin with tap and stand included
- Hands free foot operation for hygienic hand washing
- No power connection required
- Self contained (SC) models include two 20 litre on board jerry cans. One for clean water and one or waste water. Water is fed using a foot operated pump
- Mains fed (MF) models include a mains connection and connection for drainage to a suitable drain. Water is fed by a foot operated valve
- Cabinets are fabricated from heavy duty, aesthetically pleasing and durable stainless steel. They include a fully enclosed cupboard and back panel to conceal plumbing/fittings plus rear handle and castors making the unit easy to reposition
- Optional towel and soap dispensers are available to order at an additional cost, specified at time of order