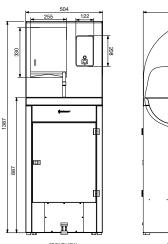

|   | l ( |     |      |   |
|---|-----|-----|------|---|
|   |     |     |      |   |
| ł |     | END | VIEW | ) |

FRONT VIEV

| Model No.        | L x W x H (mm)   |  |
|------------------|------------------|--|
| SPPL.WB.MSSC.TSD | 504 x 476 x 1387 |  |
| SPPL.WB.MSMF.TSD | 504 x 476 x 1387 |  |