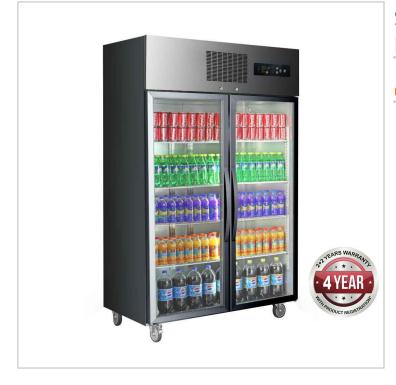

#### Description

SUCG1000 Double Door Upright Display Fridge

**Stainless Steel Exterior & Interior** 

Capacity: 1000 Litre

Refrigerated: 2 to 5°C

#### Ambient: 38ºc & 70% Rh

- Led Lighting
- Embraco Compressors & German Ëbm-Pabst Fans
- Dixell Digital Temp. Controller & Read-Out
- 4 Levels Of Shelving Plus Floor
- Fan-Forced Evaporator Cooling
- Auto Defrost
- Self Evaporating Drainage
- Insulation Is CFC & HCFC Free
- Extremely Efficient Self-Closing Doors With Locks
- Internal Corners Are Rounded For Hygiene & Easy Cleaning
- Lighting Inside
- Double Glazed Doors
- Black Stainless Steel
- Castors
- \* Gal Metal Back