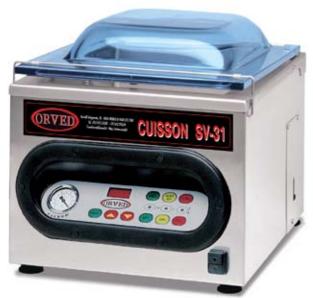

## **CUISSON SV-31**

| DIMENSIONS |         |
|------------|---------|
| Length:    | 430 mm  |
| Width:     | 615 mm  |
| Height:    | 420 mm  |
| Weight:    | 58,4 kg |

## **TECHNICAL DATA**

| Chamber size:             | 330 x 432 x 160(+190) h mm    |
|---------------------------|-------------------------------|
| Length of sealing beam:   | 310 mm                        |
| Power grid voltage:       | 220/240 V - 50/60 Hz          |
| Final pressure:           | 2 mbar                        |
| Nominal pump speed:       | 12 mc/h                       |
| Vacuum pump power:        | 450 W (50 Hz) - 540 W (60 Hz) |
| Maximum power absorption: | 750 VA                        |
| Lid:                      | convex                        |

## **STANDARD SPECIFICATIONS**

| Vacuum creation/seal: | automatic                                                                                       |
|-----------------------|-------------------------------------------------------------------------------------------------|
| Working:              | automatic                                                                                       |
| Seal:                 | electronic, variable to several levels;<br>automatic cooling/timer system                       |
| Command board:        | digital                                                                                         |
| Air re-entry:         | with electro-valve                                                                              |
| Starting cycle:       | with micro-switch                                                                               |
| Vacuum in:            | bags, inside and outside the chamber                                                            |
| Date stamp:           | single, with 9 sectors, date in english and number of batch with 4 figures.                     |
| Recommended for:      | hotels, restaurants, bars, butchery, wholesale of meat, cold cut and cheese, supermarkets, ecc. |
| Included optionals:   | Softair e Inert Gas system with 1 nozzle                                                        |