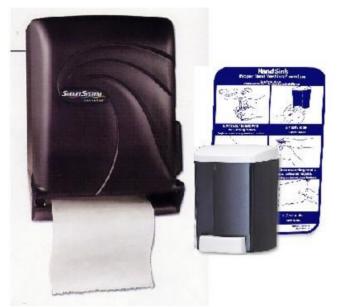

WASHROOM DISPENSERS HAND WASHING STATION COMBO PACK MODEL T1430TBL

Leadership in Food Service Equipment

Hand Washing Station Combo pack is the economical solution, ensuring that the tools needed for employees to properly wash their hands are readily available:

SAN JAMI

Smart 🚸 Safe 🚸 Sanitary

- Smart System Touchless towel.
  Dispenses any quality of paper, easy to use.
- Bulk soap dispenser will

dispense a wide variety of liquid and lotion soaps (except pumice).

 Hand Washing chart gives step-by-step instructions for proper hand washing.

Construction: Break resistant plastic.

Roll capacity: 200 mm wide roll, 215 mm diameter (core diameter 38 mm). Dimensions: Towel Dispenser: 394 H x 330 W x 229D mm.