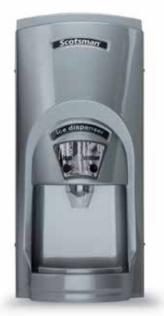

# TC Series Cubelet Ice Maker and Water Dispenser — up to 119kg TC L 180 ASM Cubelet ice – 1g W 16mm x D 15mm x H 7-8mm

Note: Ice production rate is measured with the water temperature at 10°C and an ambient temperature of 21°C.

- Up to 119kg daily production rate
- 9kg storage bin capacity
- Compact countertop ice and water dispenser
- Air cooled version
- Agion Technology resists the growth of microbes and the development of unpleasant odours
- · Ice evaporator with stainless steel auger
- Manual version with two push buttons for ice or water dispensing
- Simple, reliable electromechanic controls
- Resistant stainless steel exterior
- Easy access front condenser air filter
- External indicator lights
- Includes removable air filter, water and drain hose

# TC Series Cubelet Ice Maker and Water Dispenser – up to 119kg TC L 180 ASM