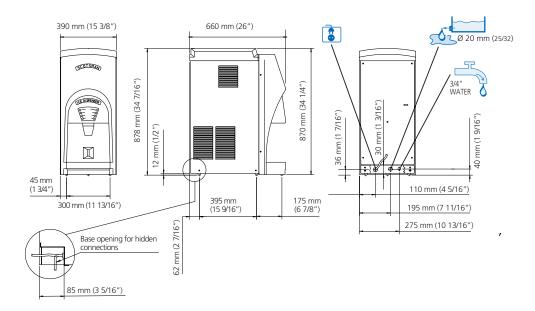

#### Dimensions

| Width:         | 390mm |
|----------------|-------|
| Depth:         | 660mm |
| Height:        | 878mm |
| Nett weight:   | 61kg  |
| Packed weight: | 70kg  |

#### Refrigerant type R134a

INIO-IU

Installation distance from wall Sides: 50mm Operating requirement air temperature 10-43°C

## Water connection requirements

Inlet connection: R ¾" Cold water: 5-38°C Pressure: 100-500kPa Water outlet connection: Ø20mm

moffat.com.au

Australia Moffat Pty Limited Victoria/Tasmania 740 Springvale Road