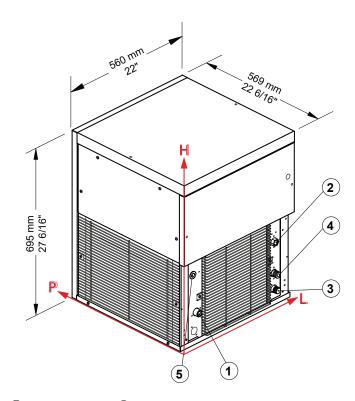

#### **DIMENSIONS**

560W x 569D x 695H mm

Clearances: Rear: 100mm Sides: 100mm

## **CONNECTIONS**

3/4" Water inlet, 24mm Water outlet & Electrical connection

Н Water inlet 130 mm 85.5 mm Water outlet 479.5 mm 65 mm 290 mm Electrical connection 67.5 mm

## MODULAR PEBBLES ICE MACHINE

- 1 Water in.
- (3) Water out
- (5) Electrical
- (2) Cond. water in.
- (4) Cond. water out.
- (2)(4) Water cooled model only available upon request

**National Head Office** 156 Swann Drive