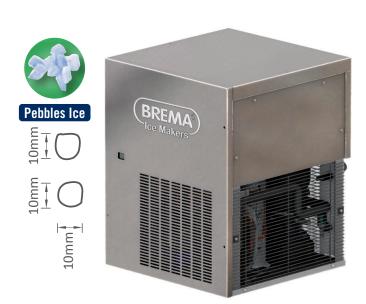

Brema's TM range of self-contained ice makers produces pebbleshaped ice particles and stores them in a separate storage bin.

The Brema TM450A-HC is a modular pebbles ice machine that produces 375kg of pebbles ice per 24 hours and is designed to fit on top of a range of Brema storage bins with differing capacities from 100kg to 550kg.

Pebbles ice is ideal for crushing, blending and mixing into cocktails, fruit juices, smoothies and frappés. The ice has a fast and efficient refrigerating effect and is easy to handle and dose.

#### **STANDARD FEATURES**

- 375kg production per 24 hours
- Can be installed on top of storage bins with capacities between 100kg and 550kg
- Produces pebble-shaped ice
- Production rated at 21°C air and 15°C water
- Hospital grade stainless steel outer
- Electromechanical operation
- Powerful gear motor and auger system
- Water to ice ratio 1L of water makes 1kg of ice