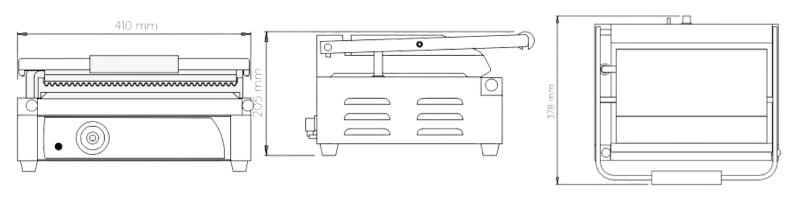

## **Specifications**

Voltage: 240V Weight: 22kg

Power: 2.6kW Origin: China

Size: 410 X 378 X 205mm Warranty: 12 Months Warranty