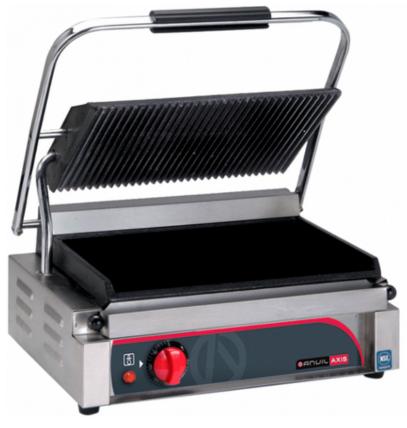

## PANINI PRESS SINGLE RIBBED TOP / FLAT BOTTOM TSS2000

- Use for panini sandwiches
- Perfect for delis, bars, cafes and many other food service operators
- Allows operator to create a ribbed effect on the exposed surface of the food
- An adjustable top plate for a variety of food thickness
- Heavy duty cast iron plates
- Self balancing upper grill plate
- Thermostatically controlled between 50°C and 300°C
- Drip cup to catch excess grease
- Heat resistant handle
- Pilot light indicated when plates are energised