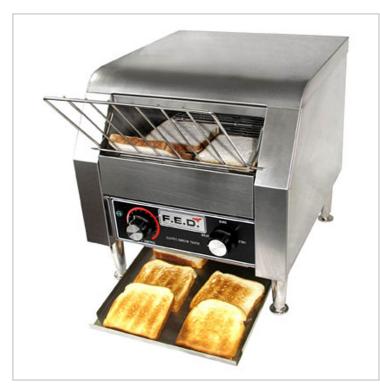

#### TT300E / Single Slice Conveyor Toaster

- Two Slice
- Front or rear exit
- settings for toast & buns
- easy to use "colour control"
- stainless steel construction
- Crumb tray

Ideal for Toast, Muffins, Crumpets, Bagels, Buns, Focaccia, Pizza...