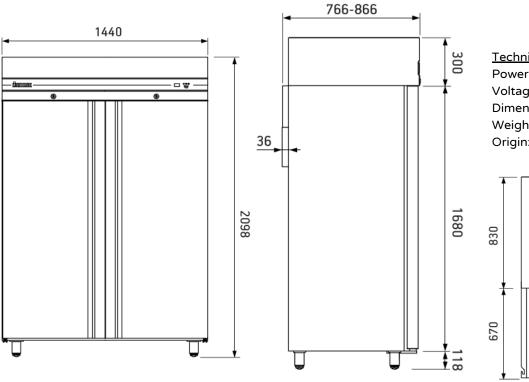

<u>Technicial Specifications</u> Power: 0.75kW

Voltage: 240V Dimensions: 1440 x 768 x 2115mm Weight: 201kg Origin: Greece

Castors will add 30mm to the height