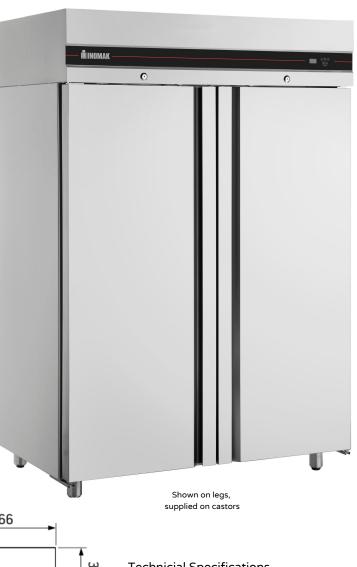

## UFI1140

## Double Door Upright Fridge

## • 1227L

- Stainless steel door
- Anticorrosive protection on the evaporators
- Self closing mechanism under 90°
- Embedded controller
- Ambient temperature of 40°C
- Supplied with 5 shelves per door
- Heavy duty construction from 304 stainless steel interior and exterior
- Operating temp -2°C to 8°C
- Supplied on castors
- Internal dimensions: 1320 x 570 x 1550
- Manufacture code: CEP2144/SL/AUS