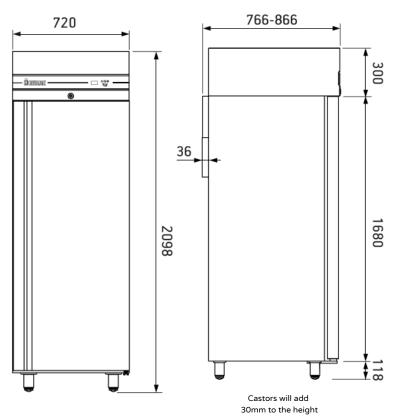

## **Technicial Specifications** Power: 0.56kW

Dimensions: 720 x 870 x 2115mm

Weight: 145kg Origin: Greece

Voltage: 240V