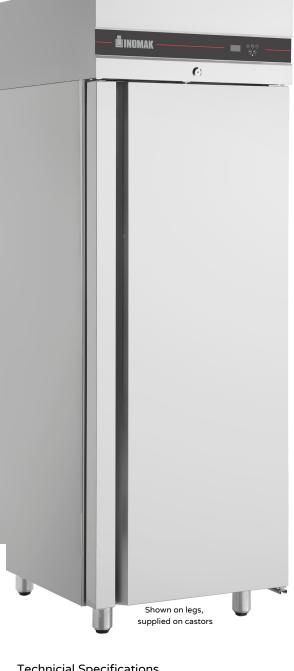

## **UFI1170** Single Door Upright Fridge

- 654L
- European design and manufacture
- On castors
- Embedded controller
- Ambient temperature of 43°C
- High quality AISI 304/18/8-10
- · Stainless steel interior and exterior
- Internal corners rounded for ease of cleaning
- · Self closing door
- · Reversible door
- R290 gas
- Operating temp: -2°C to 8°C
- Gastronorm size 2 x 1 size trays (lengthways)
- 22 x 2/1 x 65mm deep pans per door capacity
- · Supplied with 5 shelves per door
- Internal usable space 550 x 660 x 1250mm
- Manufacture code: CAP172/AUS