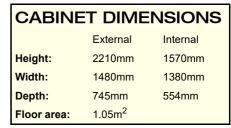

## **VF1300X-ICE**

Top Mount Two Door Ice Storage Cabinet Type: LT13IY

1480

Ï,

Excludes removable door handle and lock bracket \*\* Includes freezer unit lid