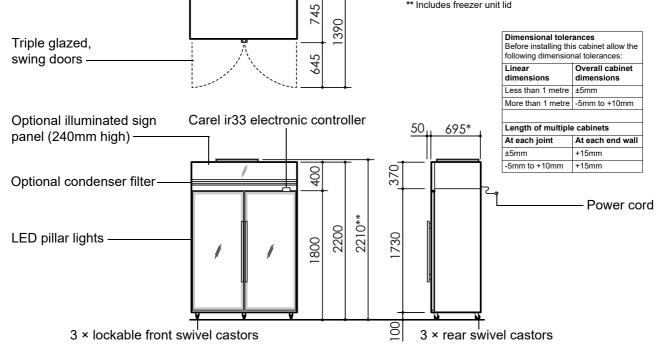

## Copyright © 2017 SKOPE Industries Limited

| GENERAL SPECIFICATIONS |                                                                                                          |
|------------------------|----------------------------------------------------------------------------------------------------------|
| Temperature range      | -9°C to -12°C                                                                                            |
| Climate class          | 4. Tested at 32°C                                                                                        |
| Doors                  | 2 × self-closing, triple glazed, heated, argon filled, toughened safety glass swing door (hinged LH, RH) |
| Internal Volume        | 1310 litres                                                                                              |
| Weight                 | 313 kg                                                                                                   |
| Shelves                | 2 × heavy duty ice shelves: 677mm wide × 460mm deep                                                      |
| Power supply           | 220-240 Volts a.c. 50 Hz, single phase supply. Supplied with 10 Amp 3-Pin plug                           |
| Current draw           | 9.0 Amps.                                                                                                |
| Refrigeration system   | Top mounted SKOPE Cyclone freezer unit with electronic controller (UF50ACD) (7.8 Amps)                   |
| Refrigerant            | R452A / 950g                                                                                             |
| Nominal capacity       | 1846 Watts @ -20°C evaporator, 50°C condenser                                                            |
| Electronic controller  | CAREL ir33 electronic controller                                                                         |
| Drainage               | No plumbing required                                                                                     |
| Internal lighting      | 2 × 20 Watt 1400mm LED strip pillar lights                                                               |
| Sign                   | Replacement sign panel. Optional lit sign available with 1 × 20 Watt 1200mm T8 LED tube                  |