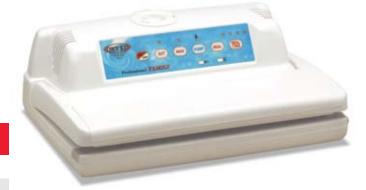

# PROFESSIONAL FAMILY

# **DIMENSIONS**

Length:360 mmWidth:265 mmHeight:126 mmWeight:3,52 kgAvailable colors:WHITE

#### **TECHNICAL DATA**

Bodywork: ABS

Length of seal: 310 mm

Power grid voltage: 230 V - 50 Hz Vacuum pump type: self-lubricating

Vacuum pump power: 85 W
Nominal pump speed: 12 l/min
Final pressure: 0,15 bar
Maximum power absorption: 380 VA

## **STANDARD SPECIFICATIONS**

Command board: digital

Starting: with electronic switch
Vacuum creation/seal: automatic with sensor
Vacuum control: automatic with sensor
Seal: electronic to 4 levels

Seal cooling system: electronic timer
Air re-entry: with electro-valve
Available bags: channelled bags