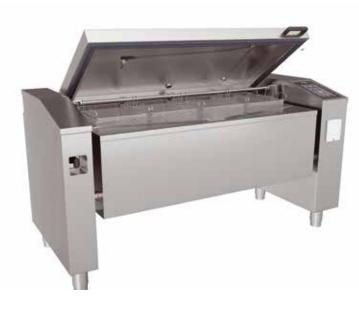

### Single Pan Electric Multi Pan

JUMP 201F - 150 LITRE

- 150 litre single pan capacity
- 4 x 1/1 GN pan size
- 83dm<sup>2</sup> cooking surface
- 220mm depth pan
- Multi pan for cooking, frying, braising, grilling, searing, broiling and sous-vide cooking
- Automatic basket lifting
- Automatic water filling system with accuracy of 1 decilitre
- Electromechanical tray tilting at variable speed
- 12" colour touch screen with intuitive controls
- Automatic and manual meal preparation mode with memory for 800 programs with 12 steps
- Multipoint core temperature probe
- Integrated retractable hand shower

#### **Overall Construction**

- Base frame with 3mm 304 grade stainless steel
- Frame cover with 304 grade stainless steel
- Tray with 3mm 316 grade stainless steel
- Special sandwich design pan base
- Stainless steel SUPER BLOCK JPX 17 full area heat distribution system
- Robust double insulated cover with automatic lifting function
- Excessive steam exhaust on cover
- Integrated 230V / 16A socket
- Retractable switchboard panel on right pillar allowing integration of multiple pans in a single block

#### Controls

- Fast base preheating
- Temperature range from 30°C-250°C
- Accurate sensory measurement of temperature
- Liquid level gauge
- Integrated drainage in the tray bottom with automatic closure
- Preset technological procedures

- Automatic extension of baskets allows operation with cover closed
- Safety sensor for basket arm detection
- Fault messages shown on display
- Water pressure controller
- HACCP recordingUSB port for data backup