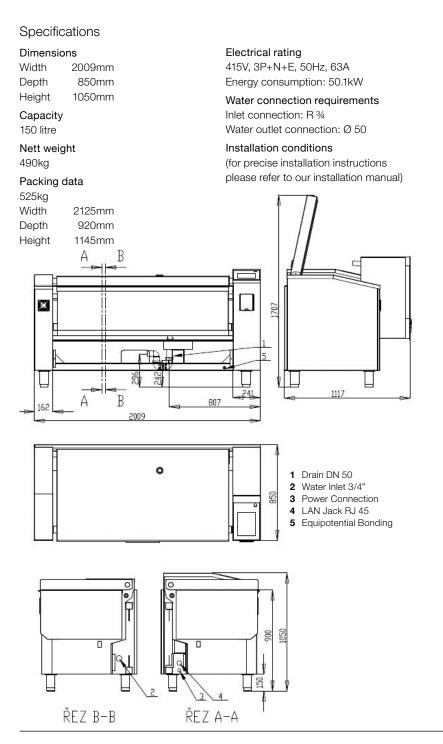

### Single Pan Electric Multi Pan

JUMP 201F - 150 LITRE

- 150 litre single pan capacity
- 4 x 1/1 GN pan size
- 83dm<sup>2</sup> cooking surface
- 220mm depth pan
- Multi pan for cooking, frying, braising, grilling, searing, broiling and sous-vide cooking
- Automatic basket lifting
- Automatic water filling system with accuracy of 1 decilitre
- Electromechanical tray tilting at variable speed
- 12" colour touch screen with intuitive controls
- Automatic and manual meal preparation mode with memory for 800 programs with 12 steps
- Multipoint core temperature probe
- Integrated retractable hand shower

#### **Overall Construction**

- Base frame with 3mm 304 grade stainless steel
- Frame cover with 304 grade stainless steel
- Tray with 3mm 316 grade stainless steel
- Special sandwich design pan base
- Stainless steel SUPER BLOCK JPX 17 full area heat distribution system
- Robust double insulated cover with automatic lifting function
- Excessive steam exhaust on cover
- Integrated 230V / 16A socket
- Retractable switchboard panel on right pillar allowing integration of multiple pans in a single block