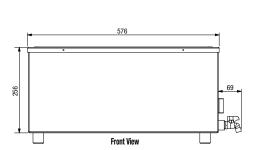

## **Specifications:**

 Model
 W.BML21

 Height
 290mm

 Width
 705mm

 Depth
 576mm

 Power
 1.5kW

10A Plug & lead fitted

**Bain Marie** 6 x 1/3 GN Pans **Capacity** 4 x 1/2 GN Pans