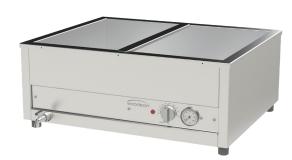

## Countertop Bain Marie W.BML21

## **Product Information:**

- Designed and recommended for wet operation
- Air insulated tank with double skinned stainless steel construction
- 2/1GN size countertop bain marie
- Fits gastronorm pans up to 150mm deep, pans must be bought separately
- Mechanical thermostat control with temperature gauge
- Designed to operate between 70°C 80°C
- NOTE: All Woodson Bain Maries are designed for use with Woodson pans. Other suppliers pans may fit, however this is not guaranteed

## **Specifications:**

 Model
 W.BML21

 Height
 290mm

 Width
 705mm

 Depth
 576mm

 Power
 1.5kW

10A Plug & lead fitted

**Bain Marie** 6 x 1/3 GN Pans **Capacity** 4 x 1/2 GN Pans