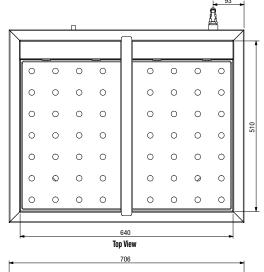

## **Specifications:**

 Model
 W.BML21

 Height
 290mm

 Width
 705mm

 Depth
 576mm

 Power
 1.5kW

10A Plug & lead fitted

**Bain Marie** 6 x 1/3 GN Pans **Capacity** 4 x 1/2 GN Pans