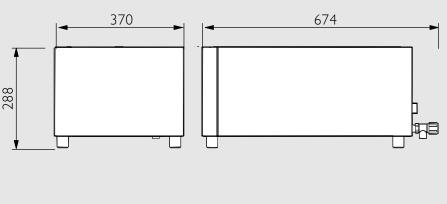

| Depth of Pans | 100 |              |
|---------------|-----|--------------|
| No. of Pans   | 6   | 2 (with hob) |
|               |     |              |

Other combinations available

| <b>Kw</b> 0.6    | <b>Amps</b> 2.5  | Weight 8kg |
|------------------|------------------|------------|
| <b>Width</b> 550 | <b>Depth</b> 370 | Height 310 |