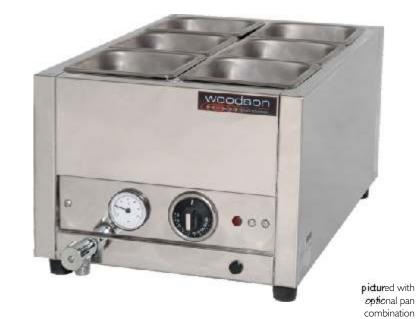

### STANDARD FEATURES

- Double skin air insulated stainless steel construction
- Wet or dry operation
- Thermostat controls
- Welded tank with 20mm drain cock
- Full size Gastronorm cavity to take choice of pan combinations (see below)
- □ Supplied with 10amp lug and lead

| Pan Combination      | А   | В           |
|----------------------|-----|-------------|
| Pan Size (with lids) | 1/3 | 1/3         |
| Depth of Pans        | 100 | 150         |
| No. of Pans          | 3   | 3           |
|                      |     |             |
| Pan Combination      | Е   | R           |
| Pan Size (with lids) | 1/6 | 7.25l round |

| Depth of Pans | 100 |              |
|---------------|-----|--------------|
| No. of Pans   | 6   | 2 (with hob) |
|               |     |              |

Other combinations available

| <b>Kw</b> 0.6    | <b>Amps</b> 2.5  | Weight 8kg |
|------------------|------------------|------------|
| <b>Width</b> 550 | <b>Depth</b> 370 | Height 310 |