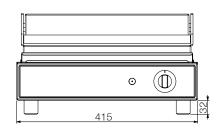

## **Specifications:**

| Model    | W.CT6                  |
|----------|------------------------|
|          | W.CT6R                 |
| Height   | 230mm                  |
| Width    | 415mm                  |
| Depth    | 540mm                  |
| Weight   | 22kg                   |
| Power    | 2.2kW                  |
|          | 10A plug & lead fitted |
| Capacity | 4-6 slices             |