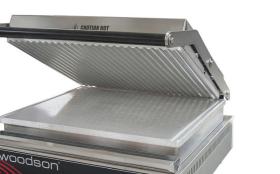

## **Product Information:**

- Spring balanced upper plate limits crushing of product
- Smooth finish aluminium plates or ribbed top plate
- Removable grease tray to front
- Thermostat control, 50°C- 250°C
- Complete stainless steel body & arms
- Easy clean design with fully enclosed lifting assembly
- 12mm aluminium plate