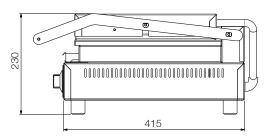

## **Specifications:**

| Model    | W.CT6                  |
|----------|------------------------|
|          | W.CT6R                 |
| Height   | 230mm                  |
| Width    | 415mm                  |
| Depth    | 540mm                  |
| Weight   | 22kg                   |
| Power    | 2.2kW                  |
|          | 10A plug & lead fitted |
| Capacity | 4-6 slices             |