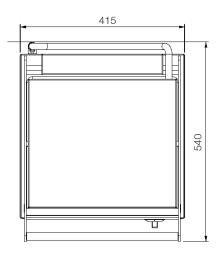

## **Specifications:**

| Model    | W.CT6                  |
|----------|------------------------|
|          | W.CT6R                 |
| Height   | 230mm                  |
| Width    | 415mm                  |
| Depth    | 540mm                  |
| Weight   | 22kg                   |
| Power    | 2.2kW                  |
|          | 10A plug & lead fitted |
| Capacity | 4-6 slices             |