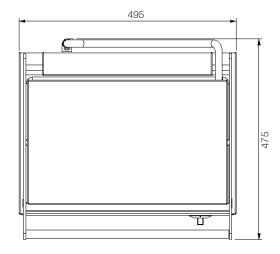

## **Specifications:**

| Model    | W.CT8                  |
|----------|------------------------|
|          | W.CT8R                 |
| Height   | 230mm                  |
| Width    | 495mm                  |
| Depth    | 475mm                  |
| Power    | 2.2kW                  |
|          | 10A plug & lead fitted |
| Capacity | 6-8 slices             |