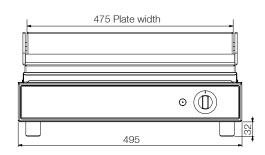

## **Specifications:**

| Model    | W.CT8                  |
|----------|------------------------|
|          | W.CT8R                 |
| Height   | 230mm                  |
| Width    | 495mm                  |
| Depth    | 475mm                  |
| Power    | 2.2kW                  |
|          | 10A plug & lead fitted |
| Capacity | 6-8 slices             |