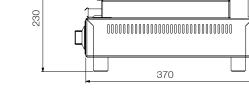

## **Specifications:**

| Model    | W.CT8                  |
|----------|------------------------|
|          | W.CT8R                 |
| Height   | 230mm                  |
| Width    | 495mm                  |
| Depth    | 475mm                  |
| Power    | 2.2kW                  |
|          | 10A plug & lead fitted |
| Capacity | 6-8 slices             |