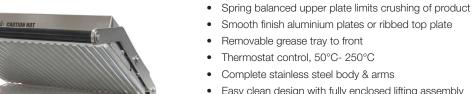

## **Contact Grill** W.CT8 / W.CT8R

**Product Information:** 

- Complete stainless steel body & arms
- Easy clean design with fully enclosed lifting assembly
- 12mm aluminium plate •