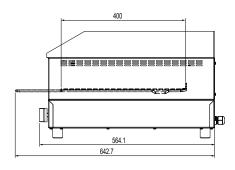

## **Specifications:**

 Model
 W.GDT75

 Height
 344mm

 Width
 687mm

 Depth
 643mm

 Power
 6.6kW

 30A 10

30A 1Ø