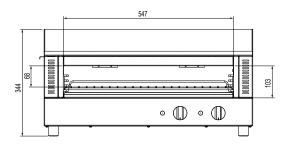

## **Specifications:**

 Model
 W.GDT75

 Height
 344mm

 Width
 687mm

 Depth
 643mm

 Power
 6.6kW

 30A 10

30A 1Ø