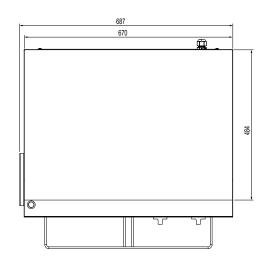

## **Specifications:**

 Model
 W.GDT75

 Height
 344mm

 Width
 687mm

 Depth
 643mm

 Power
 6.6kW

 30A 10

30A 1Ø