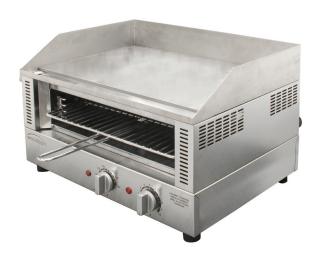

## Griddle Toaster *W.GDT75*

## **Product Information:**

- Combination countertop griddle with toaster under
- Independent top and bottom control
- Thermostat control from 80°C to 280°C
- Toasting rack with adjustable height settings
- Integrated splashback
- Grease channel to front of plate drains to removable side grease tray
- Easy to clean removable crumb tray
- 670mm x 484mm plate size
- Supplied with 2 metre lead (with no plug) for appropriate hard wiring on site by a qualified electrician.