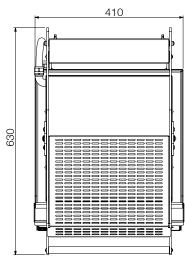

## **Specifications:**

 Model
 W.GPC350

 Height
 331mm

 Width
 410mm

 Depth
 630mm

 Weight
 22kg

 Power
 2.2kW

10A plug & lead fitted