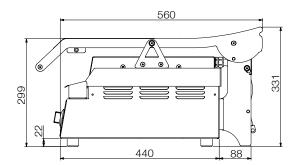

## **Specifications:**

 Model
 W.GPC350

 Height
 331mm

 Width
 410mm

 Depth
 630mm

 Weight
 22kg

 Power
 2.2kW

10A plug & lead fitted