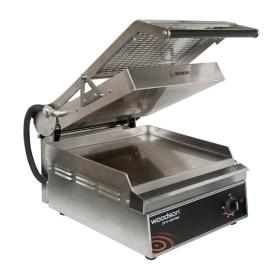

## Single Plate Contact Toaster *W.GPC350*

## **Product Information:**

- Spring balanced upper plate limits crushing of product
- Single top plate (350 x 350mm) large bottom plate (400 x 360mm)
- Removable grease tray to front
- Thermostat control, 80°C- 280°C
- Complete stainless steel body & arms
- Easy clean design with fully enclosed lifting assembly
- Easily removed protective heat shield for increased operator safety
- Gas strut assisted top plate for easy operation and controlled weight to product