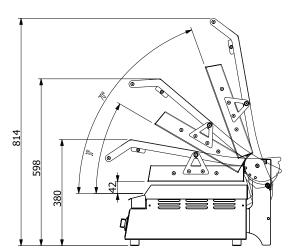

## **Specifications:**

 Model
 W.GPC350

 Height
 331mm

 Width
 410mm

 Depth
 630mm

 Weight
 22kg

 Power
 2.2kW

10A plug & lead fitted