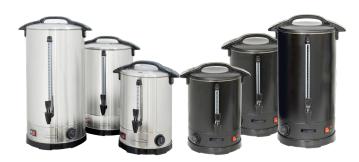

## Hot Water Urns W.URNxx

- Quality stainless steel construction in 3 sizes
- Double skinned insulated tank for increased safety
- Available in either brushed stainless or matte black finish
- Sight glass to check water level
- · Heat resistant handles with twist-lock lid for added safety
- Thermostat control with indicator lights for heating and ready for use
- Concealed element makes unit easy to clean
- Non-drip tap
- Supplied with 10 Amp plug & lead