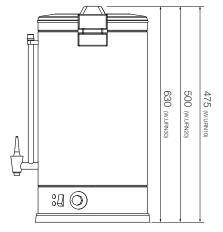

## **Specifications:**

Model W.URN10 / W.URN10B

Height475mmDiameter235mmPower2.2kW

10A plug & lead fitted

Capacity 10 Litre

Model W.URN20 / W.URN20B

Height 500mm
Diameter 325mm
Power 2.2kW

10A plug & lead fitted

Capacity 20 Litre

Model W.URN30 / W.URN30B

Height630mmDiameter325mmPower2.2kW

10A plug & lead fitted

Capacity 30 Litre

Due to continuous product research and development, the information contained herein is subject to change without notice.