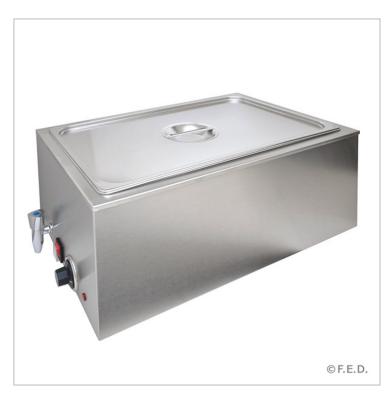

## Benchtop Heated Bain Marie ZCK165BT-1

#### Comes With 150 mm 1/1 Pan & Lid

- Drain Valve
- Analogue Temp. Control
- All Stainless Steel
- No Exposed Elements
- Elements Are Separate (Hidden) From Tank, For Safety, To Prevent Corrosion & For Ease Of Cleaning
- Wet Use Only Warranty Will Be Void If Run Dry