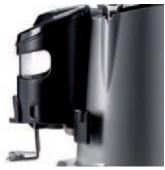

,6 (lb)

## DIMENSIONI/ DIMENSIONS

altezza (inclusa campana) height (hopper included) altezza (esclusa campana) height (hopper not included)

larghezza / width profondità / depth peso / weight

558 (mm) / 21,96 (in)

379 (mm)/14,92 (in)

231 (mm) / 9,09 (in) 324 (mm) /12,75 (in) 11,5 (Kg) / 25,3 (lb)

Available in a multitude of colours and variants

# Transparent bean hopper

1.2kg

## Micrometric grinding regulation

The micrometric adjustment of grinding thickness with rotor blade axial slide enables the best possible grinding.

## Grinder Body and Rotax doser

Both in die-cast aluminium

## Innovative distribution system

Eliminates any dust dispersion of grounded coffee

## Anti-slip coffee output lever

For consistent doses

### Inox fork

Available for any type of portafilter











02 9756 4744 sales@boema.com.au www.boema.com.au

**BOEMA COFFEE MACHINES** Unit 8/1 Cowpasture Pl, Wetherill Park NSW 2164