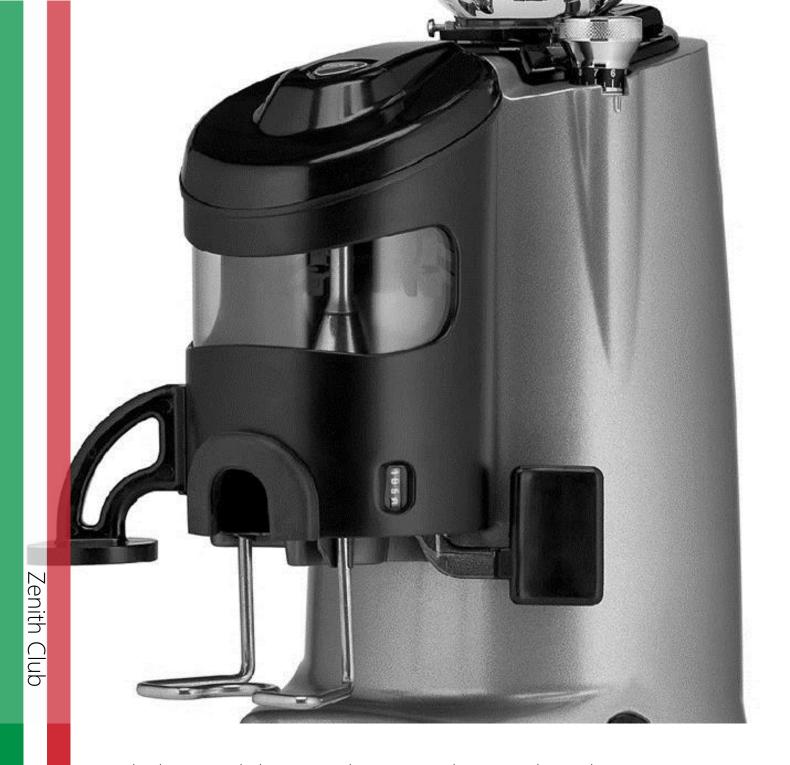

## Grinder Body and Rotax doser

Both in die-cast aluminium

## Innovative distribution system

Eliminates any dust dispersion of grounded coffee

## Anti-slip coffee output lever

For consistent doses

### Inox fork

Available for any type of portafilter

02 9756 4744 sales@boema.com.au www.boema.com.au

**BOEMA COFFEE MACHINES** Unit 8/1 Cowpasture Pl, Wetherill Park NSW 2164