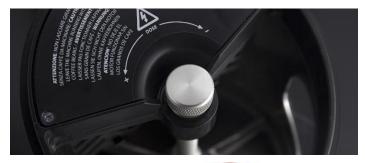

## Micrometric grinding regulation

The micrometric adjustment of grinding thickness with rotor blade axial slide enables the best possible grinding.