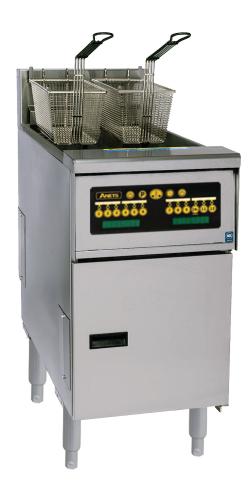

# AEP14C

The Anets Platinum electric series offers variety of high performance fryers. Anets electric fryers are fitted with fast recovery fixed heating elements to ensure ongoing safety throughout operation.

### **Product Information:**

- · Tank Stainless steel construction
- · Cabinet Stainless steel front, door & sides
- Fixed immersed heating element design
- Computer control with melt cycle and boil out modes.
  Complete with backup solidstate controller which can be switched on should the computer control fail.
- Cooking capacity of approximately 48kg of frozen 10mm fries / 55kg of frozen french cut fries per hour
- Supplied with 2 x 165mm wide nickle plated wire fryer baskets, removable stainless steel basket support, lid, drain pipe extension, clean out rod & brush
- 10 year warranty on stainless steel frypot