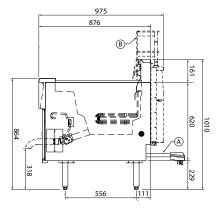

## **TECHNICAL DATA:**

**Dimensions (W x D x H):** 397 x 876 x 1010

Total Weight: 91 Kg

Cooking Area (W x D x H): 356 x 102 x 356mm

Oil Capacity: 18-23 Litres

Electrical Connection 17kW

3Ø + N + E

240 Volt 10Amp connection required to run control

### Legend:

A Electrical Connection

B Basket Lifter (Optional)

C Solid State Controls

**D** Digital Control Panel

E Computer Control Panel (Optional)

NOTE: It is the responsibility of the installing gas plumber to ensure correct supply and connection sustaining appropriate pressure when all appliances are full on.