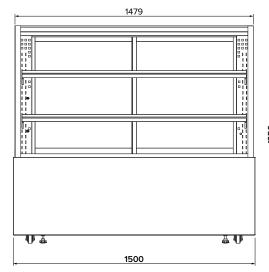

## **Specifications**

 Model
 AXR.FDFSSQ.15

 W x D x H (mm)
 1500 x 696 x 1350

Weight 235kg

Packed Dimensions (mm)  $1580 \times 750 \times 1550$ 

 Packed Weight
 294kg

 Operation
 2°C - 5°C

 Refrigerant
 R290