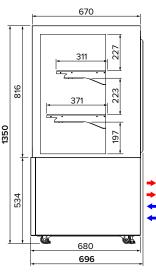

## **Specifications**

 Model
 AXR.FDFSSQ.15

 W x D x H (mm)
 1500 x 696 x 1350

Weight 235kg

Packed Dimensions (mm)  $1580 \times 750 \times 1550$ 

 Packed Weight
 294kg

 Operation
 2°C - 5°C

 Refrigerant
 R290