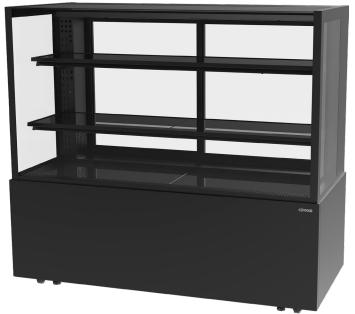

## **Product Information**

- Specifically designed to display ready-to-serve cold food
- Adjustable digital temperature control (from 2°C 5°C)
- · Efficient LED lighting for increased product visibility
- · Sleek black modern finish
- · Front facing frameless glass construction
- Fully double-glazed heated glass along with warm air blown up the front and sides to minimize condensation
- Vertically integrated airflow system delivers cool air to each shelf from the base, left and right columns reducing potential for products to dry out
- · Removable shelves and base for ease of cleaning
- 3 tier (base and 2 adjustable shelves additional shelf available)
- Easily removable condenser filter for hassle free cleaning. (No tools required)
- Spring loaded sliding glass doors to rear with magnet to hold doors open for loading
- Protective coating on refrigeration coil to help prevent corrosion
- Supplied on castors for easy manoeuvrability and levelling feet