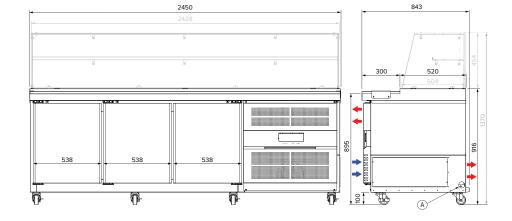

## **Specifications**

AXR.SW.2450 Model 2450 x 843 x 916 W x D x H (mm) 233kg Weight Packed Dimensions (mm) 2500 x 880 x 965 256kg **Packed Weight** Capacity 13 x 1/3GN Operation 2°C - 5°C Refrigerant R290 Max Ambient 40°C

## Legend

A Electrical Connection