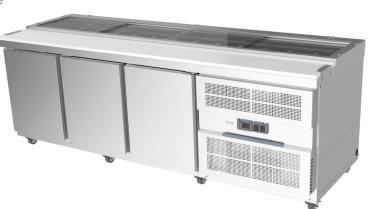

## **Product Information**

- Refrigerated GN 1/3 size service well with cold air blowing above and below ingredient pans. Includes under counter refrigerated storage below
- · Sliding perspex lids for blown well
- Designed to operate at ambient temperatures up to 40°C with lid on, 32°C with lid off
- · Digital temperature display and control
- Designed to operate between 2°C 5°C
- Full-length, back mounted, coated evaporator coil for uniformed cooling across the entire well
- · Removable filter for easy cleaning
- · Fully self-contained
- Supplied on standard and lockable castors for ease of cleaning
- Cutting board and 13 x 1/3 GN Pans (100mm deep) supplied as standard
- 1 and 2 door models also available

## **Specifications**

AXR.SW.2450 Model 2450 x 843 x 916 W x D x H (mm) 233kg Weight Packed Dimensions (mm) 2500 x 880 x 965 256kg **Packed Weight** Capacity 13 x 1/3GN Operation 2°C - 5°C Refrigerant R290 Max Ambient 40°C