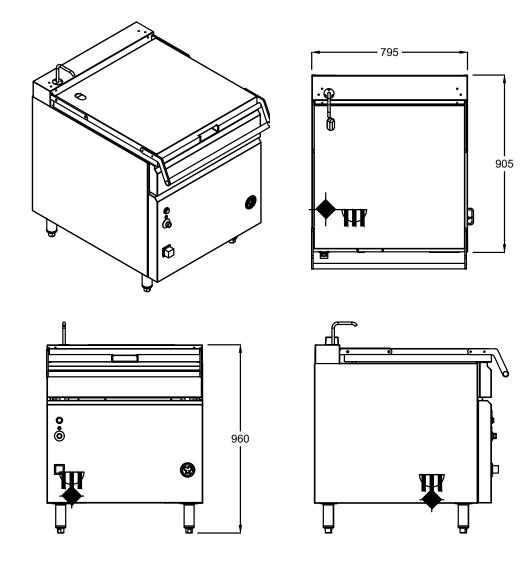

#### **BPE65 SPECIFICATIONS**

| Dimensions (WxDxH) | 795 x 905 x 960 mm |
|--------------------|--------------------|
| Tank size (WxDxH)  | 690 x 670 x 190 mm |
| Nominal capacity   | 65 L               |

| <b>Electrical connection</b> | 415/240V N+E 50Hz              |
|------------------------------|--------------------------------|
| Rating                       | 12.2 kW                        |
| Water connection             | 1/2" Quick Connect Water Inlet |