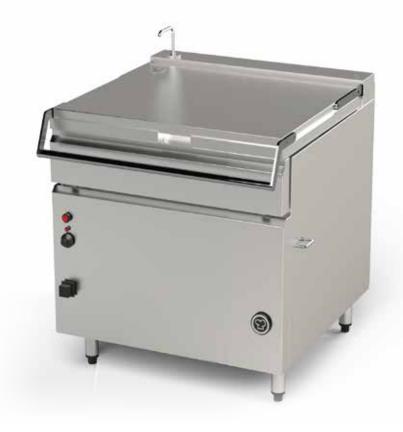

# BPE65 BRATT PAN

# BPE65 standard features and benefits

- Nominal capacity of 65 litre stainless steel pan
- Smooth stainless steel exterior
- Six powerful heating elements located in the base of the pan, together with 10 mm thick Duplex seamless stainless steel base provides improved heat retention, even heat and ease of cleaning
- Ergonomically designed counter balanced, screwless double skin lid with heavy duty lifting mechanism
- Thermostatic temperature control for precise pan temperature control
- · Pan design with a rounded corners and no edges
- · Wide opening for unloading and easy cleaning
- Pouring spout
- · Heavy duty electronic tilt mechanism
- ¼ turn tap and fixed spout on top
- All components easily serviceable from the front
- All new sleek design