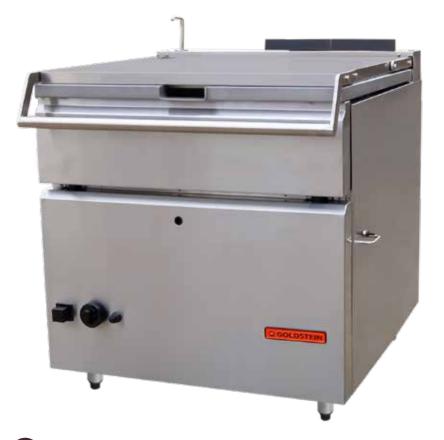

# BPG135 BRATT PAN

### **BPG135** standard features and benefits

- Nominal capacity of 135 litre stainless steel pan
- · Smooth stainless steel exterior
- Seven powerful burners located in the base of the pan, together with 10 mm thick Duplex seamless stainless steel base provides improved heat retention, even heat and ease of cleaning
- · Ergonomically designed counter balanced, screwless double skin lid with heavy duty lifting mechanism and drip zone at the back
- Simple high to low flame adjustable control
- · Pan design with a rounded corners and no edges
- · Wide opening for unloading and easy cleaning
- Pouring spout
- · Heavy duty electronic tilt mechanism
- ¼ turn tap and fixed spout on top
- · Battery operated spark ignition
- · Safety gas cut off valve
- · Pilot flame failure
- All components easily serviceable from the front
- · All new sleek design