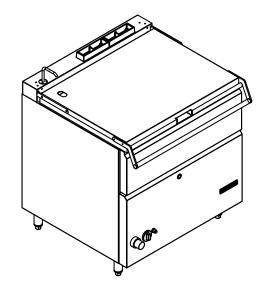

# BPG135 BRATT PAN

### **BPG135** standard features and benefits

- Nominal capacity of 135 litre stainless steel pan
- · Smooth stainless steel exterior
- Seven powerful burners located in the base of the pan, together with 10 mm thick Duplex seamless stainless steel base provides improved heat retention, even heat and ease of cleaning
- · Ergonomically designed counter balanced, screwless double skin lid with heavy duty lifting mechanism and drip zone at the back
- Simple high to low flame adjustable control
- · Pan design with a rounded corners and no edges
- · Wide opening for unloading and easy cleaning
- Pouring spout
- · Heavy duty electronic tilt mechanism
- ¼ turn tap and fixed spout on top
- · Battery operated spark ignition
- · Safety gas cut off valve
- · Pilot flame failure
- All components easily serviceable from the front
- · All new sleek design