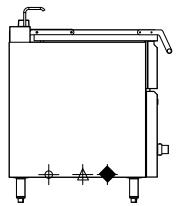

#### **INSTALLATION CLEARANCES** (minimum)

| Front | 400 mm | Combustible | Side |
|-------|--------|-------------|------|
| Floor | 150 mm | Material    | Rear |

| Non-combustible | Side | 0 mm |
|-----------------|------|------|
| Material        | Rear | 0 mm |