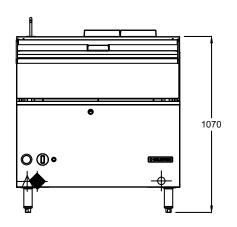

#### **BPG135 SPECIFICATIONS**

| Dimensions (WxDxH) | 995 x 905 x 1070 mm |
|--------------------|---------------------|
| Tank size (WxDxH)  | 895 x 670 x 310 mm  |
| Nominal capacity   | 135 L               |