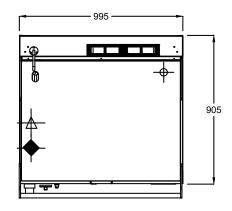

#### **BPG135 SPECIFICATIONS**

| Dimensions (WxDxH) | 995 x 905 x 1070 mm |
|--------------------|---------------------|
| Tank size (WxDxH)  | 895 x 670 x 310 mm  |
| Nominal capacity   | 135 L               |