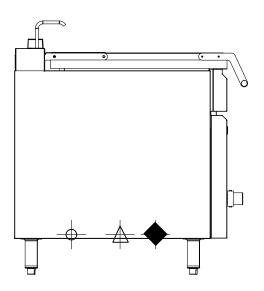

#### **INSTALLATION CLEARANCES** (minimum)

| Front | 400 mm | Combustible | Side | 100 mm |
|-------|--------|-------------|------|--------|
| Floor | 150 mm | Material    | Rear | 100 mm |

| Non-combustible | Side | 0 mm |
|-----------------|------|------|
| Material        | Rear | 0 mm |