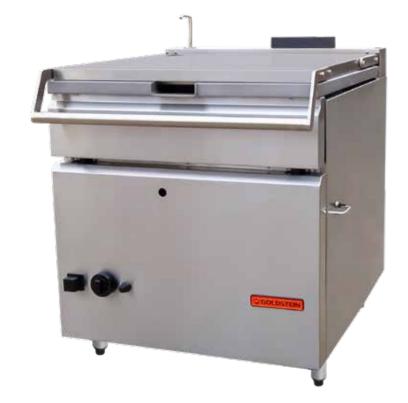

# BPG65 BRATT PAN

### **BPG65** standard features and benefits

- Nominal capacity of 65 litre stainless steel pan
- · Smooth stainless steel exterior
- Five powerful burners located in the base of the pan, together with 10 mm thick Duplex seamless stainless steel base provides improved heat retention, even heat and ease of cleaning
- · Ergonomically designed counter balanced, screwless double skin lid with heavy duty lifting mechanism and drip zone at the back
- Simple high to low flame adjustable control
- · Pan design with a rounded corners and no edges
- · Wide opening for unloading and easy cleaning
- Pouring spout
- · Heavy duty electronic tilt mechanism
- ¼ turn tap and fixed spout on top
- · Battery operated spark ignition
- · Safety gas cut off valve
- · Pilot flame failure
- All components easily serviceable from the front
- All new sleek design