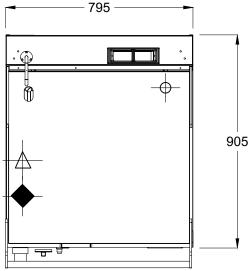

#### **BPG65 SPECIFICATIONS**

| Dimensions (WxDxH) | 795 x 905 x 960 mm |
|--------------------|--------------------|
| Tank size (WxDxH)  | 690 x 670 x 190 mm |
| Nominal capacity   | 65 L               |