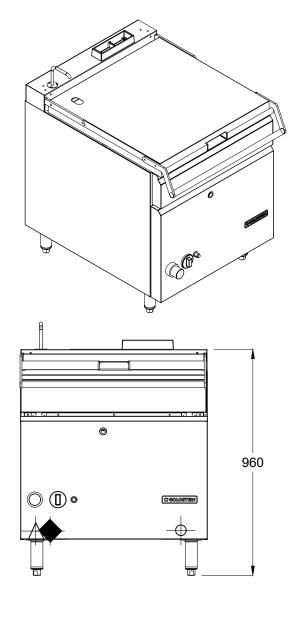

#### **BPG65 SPECIFICATIONS**

| Dimensions (WxDxH) | 795 x 905 x 960 mm |
|--------------------|--------------------|
| Tank size (WxDxH)  | 690 x 670 x 190 mm |
| Nominal capacity   | 65 L               |

| Gas connection        | BSP 3/4" M       |
|-----------------------|------------------|
| Rating NG/LPG         | 78 Mj            |
| Electrical connection | 10 AMP/230V Plug |