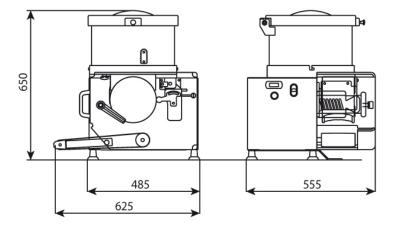

## **SPECIFICATIONS**

| Dimensions (mm)   |               |
|-------------------|---------------|
| Width             | 555           |
| Depth             | 625           |
| Height            | 650           |
| Power             | 1HP, 650w     |
| Production (p/hr) | 2,100 patties |
| Capacity (Itr)    | 23            |
| Net weight (kg)   | 59            |
|                   |               |