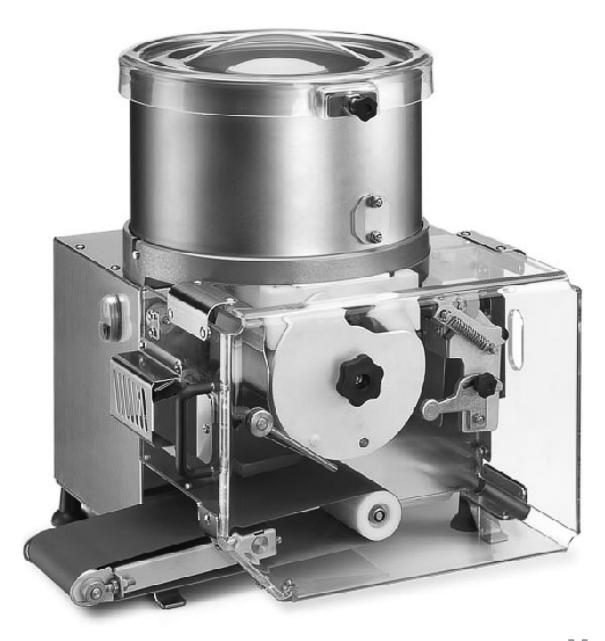

## Fully Automatic Patty Maker

The CE653 fully automatic patty maker is constructed of stainless steel and anodised aluminium. Capable of producing 2,100 patties per hour.

- 23 Litre feeder/hopper.
- Interchangeable forming rollers with food-safe polyethylene ejector.
- · Conveyor belt.
- Thickness maybe easily adjusted to obtain desired weight of patty.
- · Easy to dismantle for cleaning.
- Fitted with safety interlock switch for greater operator safety.
- Also available: Special forming cylinders, automatic scraping device, paper interleaver, variable speed, large 40 litre feeder/ hopper, foot control. Refrigerated model also available (CE653R).
  Also available in 3 phase 415V.
- CE Approved.

## **SPECIFICATIONS**

| Dimensions (mm)   |               |
|-------------------|---------------|
| Width             | 555           |
| Depth             | 625           |
| Height            | 650           |
| Power             | 1HP, 650w     |
| Production (p/hr) | 2,100 patties |
| Capacity (Itr)    | 23            |
| Net weight (kg)   | 59            |
|                   |               |