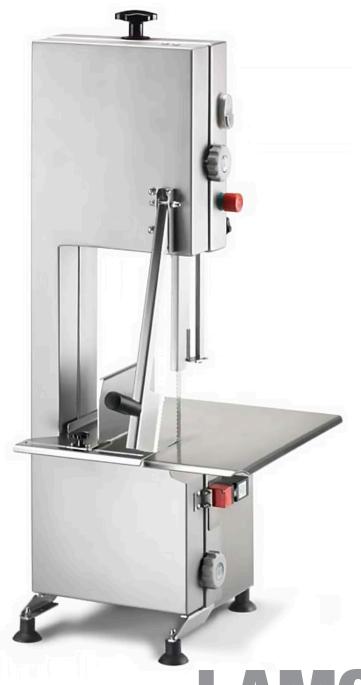

The LAMCE182-1 is a compact and hygenically designed commercial bench-mounted band saw designed to cut fresh meat.

- Constructed with a compact rigid chassis
- Crevice free interior for ease of cleaning
- Brake motor operation within 4 seconds either by the stop button or when opening the door
- CE approved

## **Benchtop Bandsaw**

**C€** Approved

The LAMCE182-1 benchtop bandsaw is a compact and hygenically designed commercial benchtop bandsaw designed to cut fresh meat.

## Features:

- Stainless steel structure, door, worktop, portioning device and blade guard;
- Easy to clean and maintain, removable top pulley and blade scraper;
- Detachable waste pan;
- Safety interlock switch on door;
- High-speed self ventilating motor with electronic brake;
- Low voltage start button;
- CE approved.