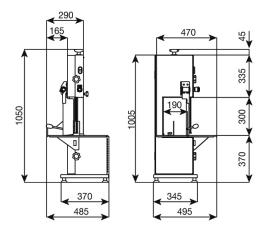

## **SPECIFICATIONS**

|                           | LAMUE182-1       |
|---------------------------|------------------|
| Power                     | 900W             |
| Dimensions mm (W x L x H) | 495 x 485 x 1005 |
| Cutting Speed m/sec       | 16               |
| Cutting Height mm         | 300              |
| Cutting Depth mm          | 190              |
| Weight kg                 | 52               |