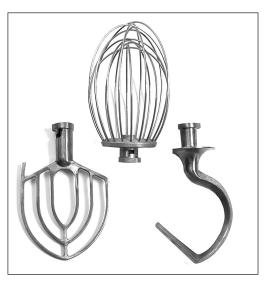

Accessories (supplied):

- Stainless Steel bowl
- Batter beater
- Dough hook; and
- Wire whisk

The M20A-CE accessories are included in the package.

Brice Australia Pty. Ltd. ABN 71 413 589 669