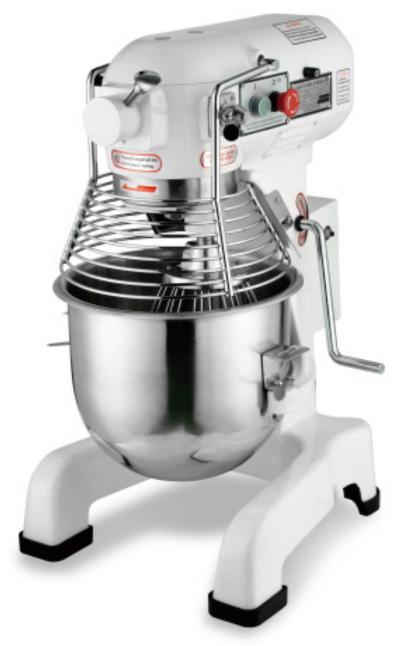

The M20A-CE Planetary Mixer is a versatile mediumduty mixer with a large 20 Litre bowl capacity perfect for any commercial kitchen.

The Model M20A-CE Planetary Mixer is a versatile mediumduty mixer with a large 20 litre bowl capacity and the power to handle the toughest mixing jobs.

The Model M20A-CE features:

- All components that come into contact with food stuffs are made of stainless steel;
- Three speed settings;
- Hardened gear drive;
- Electronic safety locks;
- Motor overload switch;
- Locking safety cage;
- Bronze helical gear for safety;

Accessories (supplied):

- Stainless Steel bowl
- Batter beater
- Dough hook; and
- Wire whisk