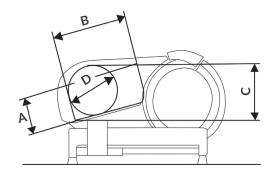

## **SPECIFICATIONS**

|                                 |              |              | 1            |
|---------------------------------|--------------|--------------|--------------|
| Model                           | SLG315       | SLG350       | SLG370       |
| Blade (mm)                      | 315          | 350          | 370          |
| Power                           | 300W         | 350W         | 350W         |
| 240V single phase               | 50Hz         | 50Hz         | 50Hz         |
| Footprint (FxH) WxD             | 420x525      | 490x615      | 490x615      |
| Width mm (G)                    | 740          | 800          | 800          |
| Depth mm (L)                    | 750          | 800          | 890          |
| Height mm (E)                   | 500          | 540          | 540          |
| Slicing Capacity<br>(mm) (rect) | 252 x<br>149 | 285 x<br>215 | 310 x<br>250 |
| Slicing Capacity<br>(mm) (diam) | 198          | 230          | 264          |
| Net weight (kg)                 | 32           | 44           | 49           |
| Max. Slice thickness (mm)       | 14           | 14           | 14           |