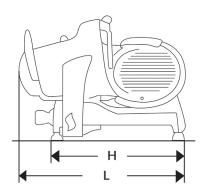

## **SPECIFICATIONS**

|                                 |              |              | 1            |
|---------------------------------|--------------|--------------|--------------|
| Model                           | SLG315       | SLG350       | SLG370       |
| Blade (mm)                      | 315          | 350          | 370          |
| Power                           | 300W         | 350W         | 350W         |
| 240V single phase               | 50Hz         | 50Hz         | 50Hz         |
| Footprint (FxH) WxD             | 420x525      | 490x615      | 490x615      |
| Width mm (G)                    | 740          | 800          | 800          |
| Depth mm (L)                    | 750          | 800          | 890          |
| Height mm (E)                   | 500          | 540          | 540          |
| Slicing Capacity<br>(mm) (rect) | 252 x<br>149 | 285 x<br>215 | 310 x<br>250 |
| Slicing Capacity<br>(mm) (diam) | 198          | 230          | 264          |
| Net weight (kg)                 | 32           | 44           | 49           |
| Max. Slice thickness (mm)       | 14           | 14           | 14           |