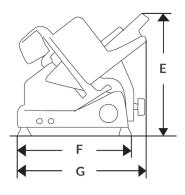

## **SPECIFICATIONS**

|                                 |              |              | 1            |
|---------------------------------|--------------|--------------|--------------|
| Model                           | SLG315       | SLG350       | SLG370       |
| Blade (mm)                      | 315          | 350          | 370          |
| Power                           | 300W         | 350W         | 350W         |
| 240V single phase               | 50Hz         | 50Hz         | 50Hz         |
| Footprint (FxH) WxD             | 420x525      | 490x615      | 490x615      |
| Width mm (G)                    | 740          | 800          | 800          |
| Depth mm (L)                    | 750          | 800          | 890          |
| Height mm (E)                   | 500          | 540          | 540          |
| Slicing Capacity<br>(mm) (rect) | 252 x<br>149 | 285 x<br>215 | 310 x<br>250 |
| Slicing Capacity<br>(mm) (diam) | 198          | 230          | 264          |
| Net weight (kg)                 | 32           | 44           | 49           |
| Max. Slice thickness (mm)       | 14           | 14           | 14           |