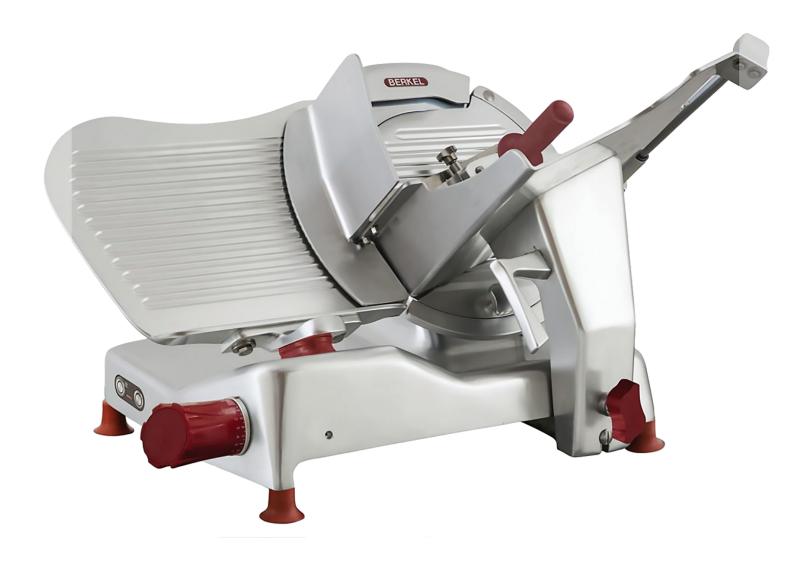

The Berkel SLG range of heavy duty gear driven slicers are ideal for medium to large sized shops, restaurants, caterers, delicatessans and kitchens.

Model

SLG315/350/370

**Gear Driven Slicers** 

## **Gear Driven Slicers**

**C€** Approved

The SLG range of gear driven slicers takes the hard work out of slicing and are perfect for medium to large sized kitchens, restaurants, delicatessans or catering businesses.

- Manufactured in anodised aluminium to resist the corrosive effects of salts and acids;
- Large baseplate thickness and technopolymer feet for total stability;
- Integrated liquid collection tray;
- · Constructed for easy cleaning;
- Adjusting knob allows for cutting of slices from 0mm up to 14mm;
- Built-in blade sharpener;
- · Gear driven blade;
- · Blade ring guard;
- Removable product carriage when the slice thickness control is set to zero;
- Safety switch on centreplate: