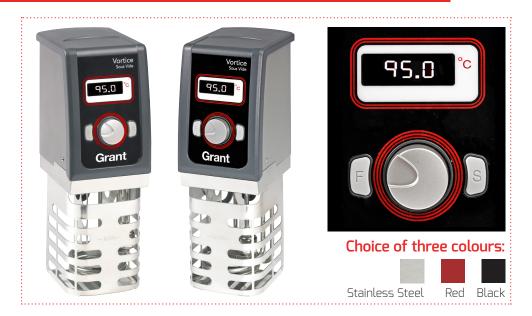

### For the professional chef

With its compact, robust and easily portable design, the Vortice portable immersion circulator is the perfect tool for the professional chef. Simply attach the Vortice to any suitably sized container or vessel up to 50 litrés to quickly transform it into an accurate sous vide bath.

Boasting excellent temperature accuracy and flexibility, the Vortice portable immersion circulator is manufactured in the United Kingdom and offered with a 2 year product warranty as standard.

Overall dimensions (h x d x w):

## **Specification**

- · Maintains water temperature to within  $\pm 0.05^{\circ}C$  ( $\pm 0.09^{\circ}F$ )
- · Compact, robust design, ideal for portability
- · Fits on virtually any cooking vessel up to 50 litres
- · Supplied with clamp and removable cage
- · Temperature range up to 95°C (203°F)
- · Countdown timer with audible alarm
- Two year warranty
- · Height above vessel: 200mm, depth below vessel: 150mm
- · Program up to 3 commonly used temperatures
- · Minimum immersion depth 90mm