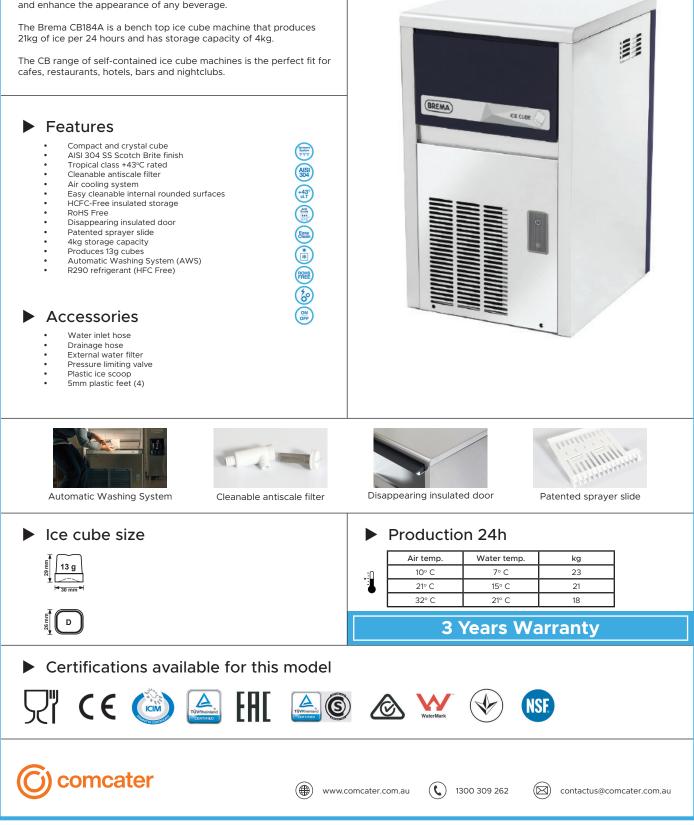

## Self-contained ice maker - Sprayer system Daily production up to 23 kg

Brema's flagship CB range offers self-contained ice machines for bench top, under bench or free-standing installation. These machines produce attractive, crystalline cubes weighing 13g which rapidly chill and enhance the appearance of any beverage.