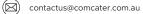

| Production in 24h     | ZIKġ                                            |
|-----------------------|-------------------------------------------------|
| Store capacity, up to | 4kg                                             |
| Cooling system        | А                                               |
| Kind of cube          | D-13g                                           |
| Refrigerant           | R290                                            |
| Standard voltage      | 240V ~ 50 Hz - 10A<br>(lead with plug supplied) |
| Power consumption*    | 320W                                            |
|                       |                                                 |

| Finish                  | AISI 304 stainless steel |
|-------------------------|--------------------------|
| Clearance               | 100mm sides + back       |
| Water consumption       | A: 4.5 l/kg              |
| Sizes (W-D-H)           | 355 - 404 - 590          |
| Sizes with pack (W-D-H) | 415 - 445 - 780          |
| Net weight              | 27.5kg                   |
| Gross weight            | 34kg                     |
|                         |                          |