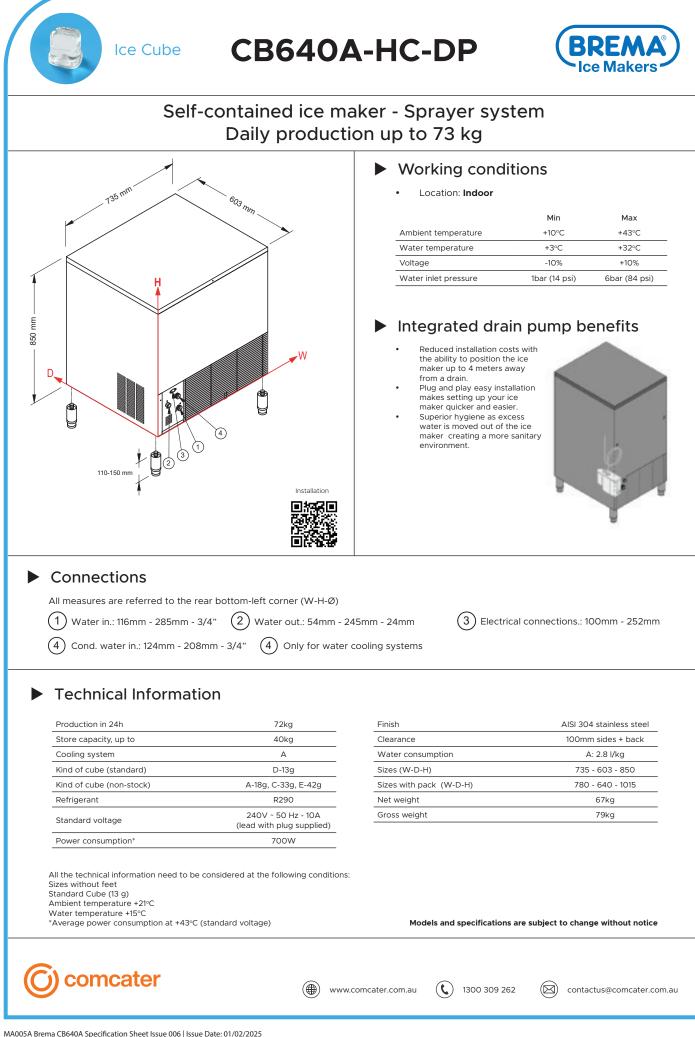

## CB640A-HC-DP

## Self-contained ice maker - Sprayer system Daily production up to 73 kg

Brema's new Green Tech CB range offers self-contained ice machines for bench top, under bench or free-standing installation. These machines produce attractive, crystalline cubes weighing 13g which rapidly chill and enhance the appearance of any beverage.

The Brema CB640A is a free-standing ice cube machine that produces 72kg of ice per 24 hours and has storage capacity of 40kg.

The CB range of self-contained ice cube machines is the perfect

www.comcater.com.au