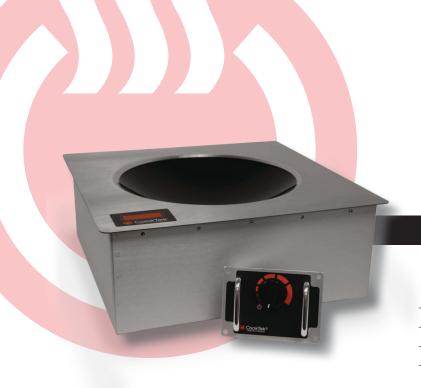

 Total Connected Load:
 2.4kW
 3.5kW

9.98Kg

**Volts (Single Phase):** 220-240 V 220-240 V

**Amps** 10A 15A

Total Weight:

The CookTek® Drop-in Induction Wok with Standard Controls boasts a drop-in countertop design with a stainless steel top, aluminum housing, and a recessed glass- ceramic wok bowl intended for commercial kitchens and restaurants. An automatic shut-off feature, integral cooling fan, and self-diagnosing microprocessor allow for a safe kitchen environment. Each unit is equipped with 20 precise power settings to ensure maximum and efficient heating of any induction compatible wok pan.\*

## **FEATURES:**

- Drop-in design with stainless steel top and aluminum housing.
- High-quality internal electronics and heavy gauge Litz wire
- Easy-to-clean high-temperature glass-ceramic top
- Automatic pan detection allows for instant energy transmission to pan
- LED display for user feedback
- Programmed with 20 power cook settings
- Automatic shut-off feature prohibits overheating
- Microprocessor monitors vital components to check for overheating, power supply issues, and more
- Integral fan keeps internal components cool
- Available in 10A & 15A