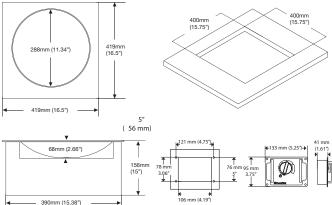

## **TECHNICAL DATA:**

 Dimensions (W x D x H):
 419 x 419 x 156

 Bowl (W x D):
 288° x 68

 Cutout (W x H):
 400 x 400

Wall Clearance: 51mm (152 below)

Max Ambient Temperature: 50°C

 Model:
 MWDG2500
 MWDG3500

 Total Connected Load:
 2.4kW
 3.5kW

9.98Kg

**Volts (Single Phase):** 220-240 V 220-240 V

**Amps** 10A 15A

Total Weight:

The CookTek® Drop-in Induction Wok with Standard Controls boasts a drop-in countertop design with a stainless steel top, aluminum housing, and a recessed glass- ceramic wok bowl intended for commercial kitchens and restaurants. An automatic shut-off feature, integral cooling fan, and self-diagnosing microprocessor allow for a safe kitchen environment. Each unit is equipped with 20 precise power settings to ensure maximum and efficient heating of any induction compatible wok pan.\*