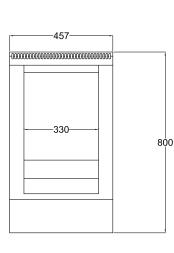

### SPECIFICATIONS

| Dimensions (WxDxH) | 457 x 800 x 1120 mm       |
|--------------------|---------------------------|
| Working height     | 900 mm                    |
| Baskets            | 2 large baskets           |
|                    | 6 portion control baskets |
| Rating             | 80 Mj                     |
|                    |                           |