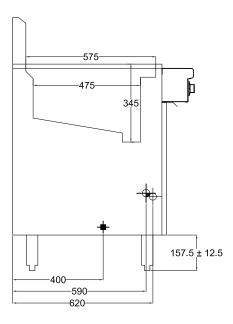

### SPECIFICATIONS

| Dimensions (WxDxH) | 457 x 800 x 1120 mm       |
|--------------------|---------------------------|
| Working height     | 900 mm                    |
| Baskets            | 2 large baskets           |
|                    | 6 portion control baskets |
| Rating             | 80 Mj                     |
|                    |                           |

| Gas Connection   | 3/4" BSP           |
|------------------|--------------------|
| Water Connection | I/2" BSP           |
| Drain Connection | I" BSP             |
| Weight           | 75 kg              |
| Packed           | 0.4 m <sup>3</sup> |