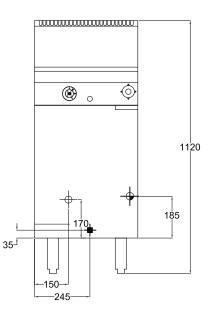

### SPECIFICATIONS

| Dimensions (WxDxH) | 457 x 800 x 1120 mm       |
|--------------------|---------------------------|
| Working height     | 900 mm                    |
| Baskets            | 2 large baskets           |
|                    | 6 portion control baskets |
| Rating             | 80 Mj                     |
|                    |                           |

| Gas Connection   | 3/4" BSP           |
|------------------|--------------------|
| Water Connection | I/2" BSP           |
| Drain Connection | I" BSP             |
| Weight           | 75 kg              |
| Packed           | 0.4 m <sup>3</sup> |