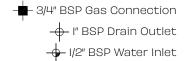

| Gas Connection   | 3/4" BSP           |
|------------------|--------------------|
| Water Connection | I/2" BSP           |
| Drain Connection | I" BSP             |
| Weight           | 75 kg              |
| Packed           | 0.4 m <sup>3</sup> |