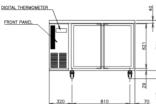

## **TECHNICAL DRAWING**

| Interior               | Stainless Steel, ABS Plastic (Doors)                                                   |
|------------------------|----------------------------------------------------------------------------------------|
| Exterior               | Stainless steel, Galvanized Steel (Rear/Bottom),<br>ABS plastic (Top & Bottom on Door) |
| Max Storage Capacity   | 231L                                                                                   |
| Temperature Control    | Microprocessor controlled Adjustable from -23 to -7°C                                  |
| Evaporator             | Fin & Tube type                                                                        |
| Outside Dimensions     | 1200mm (W)x 600mm (D) x 815mm (H)                                                      |
| Inside Dimensions      | 840mm (W) x 436mm (D) x 599mm (H)                                                      |
| Refrigeration System   | Forced Air Circulation                                                                 |
| Weight Net/ Gross (kg) | 72 / 77                                                                                |
| AC Supply Voltage      | 1 PHASE 220-240V 50Hz/10amp Plug                                                       |
| Amperage               | Rated: 2.6A                                                                            |
| Refrigerant            | R404A                                                                                  |
| Operating Conditions   | Ambient Temp.: 5-38°C<br>Voltage Range: Rated Voltage ±6%                              |