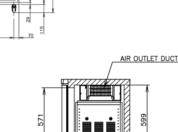

## **TECHNICAL DRAWING**

| Interior               | Stainless Steel, ABS Plastic (Doors)                                                   |
|------------------------|----------------------------------------------------------------------------------------|
| Exterior               | Stainless steel, Galvanized Steel (Rear/Bottom),<br>ABS plastic (Top & Bottom on Door) |
| Max Storage Capacity   | 231L                                                                                   |
| Temperature Control    | Microprocessor controlled Adjustable from -23 to -7°C                                  |
| Evaporator             | Fin & Tube type                                                                        |
| Outside Dimensions     | 1200mm (W)x 600mm (D) x 815mm (H)                                                      |
| Inside Dimensions      | 840mm (W) x 436mm (D) x 599mm (H)                                                      |
| Refrigeration System   | Forced Air Circulation                                                                 |
| Weight Net/ Gross (kg) | 72 / 77                                                                                |
| AC Supply Voltage      | 1 PHASE 220-240V 50Hz/10amp Plug                                                       |
| Amperage               | Rated: 2.6A                                                                            |
| Refrigerant            | R404A                                                                                  |
| Operating Conditions   | Ambient Temp.: 5-38°C<br>Voltage Range: Rated Voltage ±6%                              |