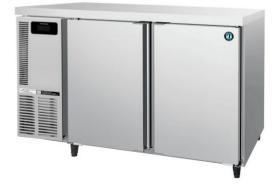

## **PRODUCT FEATURES**

- Complete with stainless steel top
- Standard with 4 shelves / 2 doors.
- Programmable electronic controller and display.
- 2 years parts and labour warranty.
- Comes standard with 4 x lockable (115 mm) castors (not legs).
- Optional Adjustable legs 150 180mm (Sold separately)