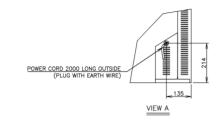

## **TECHNICAL DRAWING**

| Interior               | Stainless Steel, ABS Plastic (Doors)                                                   |
|------------------------|----------------------------------------------------------------------------------------|
| Exterior               | Stainless steel, Galvanized Steel (Rear/Bottom),<br>ABS plastic (Top & Bottom on Door) |
| Max Storage Capacity   | 231L                                                                                   |
| Temperature Control    | Microprocessor controlled Adjustable from -23 to -7°C                                  |
| Evaporator             | Fin & Tube type                                                                        |
| Outside Dimensions     | 1200mm (W)x 600mm (D) x 815mm (H)                                                      |
| Inside Dimensions      | 840mm (W) x 436mm (D) x 599mm (H)                                                      |
| Refrigeration System   | Forced Air Circulation                                                                 |
| Weight Net/ Gross (kg) | 72 / 77                                                                                |
| AC Supply Voltage      | 1 PHASE 220-240V 50Hz/10amp Plug                                                       |
| Amperage               | Rated: 2.6A                                                                            |
| Refrigerant            | R404A                                                                                  |
| Operating Conditions   | Ambient Temp.: 5-38°C<br>Voltage Range: Rated Voltage ±6%                              |