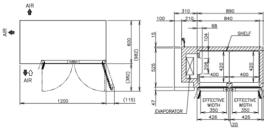

## **TECHNICAL DRAWING**

| Interior               | Stainless Steel, ABS Plastic (Doors)                                                   |
|------------------------|----------------------------------------------------------------------------------------|
| Exterior               | Stainless steel, Galvanized Steel (Rear/Bottom),<br>ABS plastic (Top & Bottom on Door) |
| Max Storage Capacity   | 231L                                                                                   |
| Temperature Control    | Microprocessor controlled Adjustable from -23 to -7°C                                  |
| Evaporator             | Fin & Tube type                                                                        |
| Outside Dimensions     | 1200mm (W)x 600mm (D) x 815mm (H)                                                      |
| Inside Dimensions      | 840mm (W) x 436mm (D) x 599mm (H)                                                      |
| Refrigeration System   | Forced Air Circulation                                                                 |
| Weight Net/ Gross (kg) | 72 / 77                                                                                |
| AC Supply Voltage      | 1 PHASE 220-240V 50Hz/10amp Plug                                                       |
| Amperage               | Rated: 2.6A                                                                            |
| Refrigerant            | R404A                                                                                  |
| Operating Conditions   | Ambient Temp.: 5-38°C<br>Voltage Range: Rated Voltage ±6%                              |

600

21

105

ЖĪ

431

60

For free 12 month extended warranty. register online within 4 weeks of purchase date. hoshizaki.com.au

Descriptions and specifications are subject to change at any time, without notice. Illustrations for demonstration purposes. Copyright © 2023 Hoshizaki Lancer Pty Ltd. All right reserved.