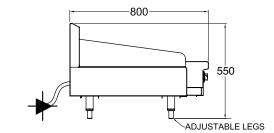

### SPECIFICATION

| Dimensions (WxDxH)  | I220 x 800 x 550 mm   |
|---------------------|-----------------------|
| Plate size (WxDxH)  | 1200 x 520 x 12 mm    |
| Electric connection | 3 phase, 415V + N + E |