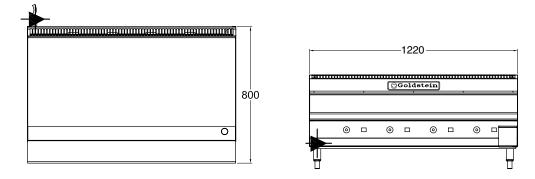

## **GPEDB48** - Electric

- I2 mm thick Smooth Mild Steel Plate maximizes heat transfer to food
- · Stainless Steel fascia and sides, spill zone and grease can for ease of cleaning
- Thermostat control
- Front grease trough, generous chute and catcher

## **GPEDB48**

### SPECIFICATION

| Dimensions (WxDxH)  | I220 x 800 x 550 mm   |
|---------------------|-----------------------|
| Plate size (WxDxH)  | 1200 x 520 x 12 mm    |
| Electric connection | 3 phase, 415V + N + E |