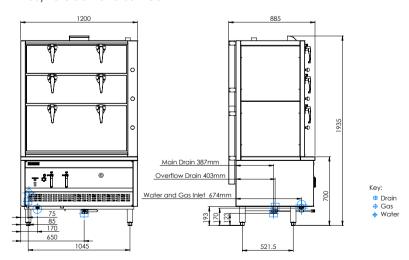

#### **Dimensions**

- 1200mm x 900mm x 1890mm H
- Weight 385kg
- Packed dimensions 1300mm x 1000mm x 2100mm H
- Packed weight 405kg

#### Connections

- Gas 3/4" BSP Female
- Gas 170mm from left, 674mm from rear, 193mm from floor
- Supplied with gas regulator (specify Nat or LPG on order)
- Water inlet 1/2 stainless steel tube
- Water 85mm from left, 674mm from rear, 170mm from floor
- 15mm non-return isolation valve
- Main Drain 1-3/4" BSP Female
- Main Drain 650mm from left, 387mm from rear, 123mm from floor
- Overflow Drain 75mm from left, 403mm from rear, 193mm from floor