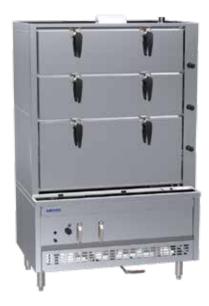

# **SCM 1200mm Steam Cabinet**

## **Technical Specifications for SCM-120**

- Ideal for high-volume large-scale Asian style steaming
- 885mm depth body that will suit most restaurant
- Powerful "flame thrower" burner design for clean combustion
- Internal heat exchanger for maximum efficiency
- Automatic water refill mechanism for easy operation
- Three stop rotary door lock system
- 304 grade high quality stainless steel panel
- 1.2mm 201 stainless steel body
- 24 month 'Platinum Warranty'
- Easy to clean and service

#### **Auto-Refill Steam Cabinet**

- 200 mj flame thrower burner with electrical piezo pilot & FFD
- In-Built auto-refill mechanism with stainless steel float
- Insulated heat exchange system
- Pressure release valve installed
- Stainless steel external construction

#### **Overall Construction**

- Heavy duty frame construction
- Polyester compartment handles
- Stainless steel racks