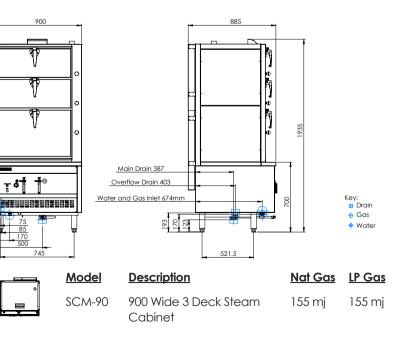

### **Technical Specifications for SCM-90**

#### **Dimensions**

- 900mm x 900mm x 1890mm H
- Weight 303kg
- Packed dimensions 1000mm x 1000mm x 1890mm H
- Packed weight 325kg

#### **Connections**

- Gas 3/4'' BSP Female
- Gas 170mm from left, 674mm from rear, 193mm from floor
- Supplied with gas regulator (specify Nat or LPG on order)
- Water inlet 1/2 stainless steel tube
- Water 85mm from left, 674mm from rear, 170mm from floor
- 15mm non-return isolation valve
- Main Drain 1-3/4'' BSP Female
- Main Drain 500mm from left, 387mm from rear, 123mm from floor
- Overflow Drain 75mm from left, 403mm from rear, 193mm from floor