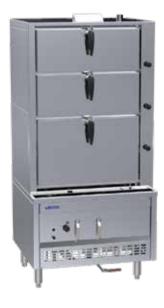

# SCM 900mm Steam Cabinet

### **ASIAN**

- Ideal for high-volume large-scale Asian style steaming
- 885mm depth body that will suit most restaurant
- Powerful "flame thrower" burner design for clean combustion
- Internal heat exchanger for maximum efficiency
- Automatic water refill mechanism for easy operation
- Three stop rotary door lock system
- 304 grade high quality stainless steel panel
- 1.2mm 201 stainless steel body
- 24 month 'Platinum Warranty'
- Easy to clean and service

#### Auto-Refill Steam Cabinet

- 155 mj flame thrower burner with electrical piezo pilot & FFD
- In-Built auto-refill mechanism with stainless steel float
- Insulated heat exchange system
- Pressure release valve installed
- Stainless steel external construction

#### **Overall Construction**

- Heavy duty frame construction
- Polyester compartment handles
- Stainless steel racks