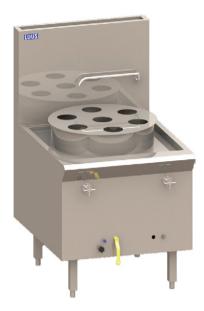

# YC 750mm Yum Cha Steamer

## ASIAN SERIES

- Powerful Mongolian burner for maximum steam output
- 7 hole steamer plate suitable for bamboo baskets
- Water cooling system to preserve unit longevity
- Cast iron ring with Fiberfrax insulation
- Durable Zinc-aluminum Alloy burner handle
- Laundry arm controlled by quarter turn lever
- 304 grade high quality stainless steel panels
- 15 month 'Platinum Warranty'
- Easy to clean and service

#### <u>Steamer</u>

- 140mj 32 jet mongolian burner with piezo, pilot & FFD
- Water deck cooling system
- 1.5mm 304 stainless steel 7 hole steamer plate
- 1.2mm 304 stainless steel pot & skirting
- Water deck cooling system
- Quarter turn water control lever
- Rear laundry arm with front panel controls
- Front gutter design for easier cleaning
- Zinc-aluminium Alloy burner handle