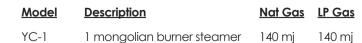

tion in fron & side panels
- 38mm stainless steel tube legs with adjustable feet

#### **Dimensions**

- 750mm x 950mm x 1300mm H
- Working height 800mm
- Weight 112kg
- Packed dimensions 830mm x 1025mm x 1460mm H
- Packed weight 142kg

### Connections

- Gas 3/4" BSP male
- Gas 100mm from left, 50mm from rear, 300mm from floor (regulator connected inside front cover)
- Supplied with gas regulator (specify Nat or LP on order)
- Water inlet 1/2" copper tube
- Water 100mm from right, 100 mm from rear, 200mm floor
- Drain 2" BSP male
- Drain 100mm from right, 130mm from front, 650mm floor

## Cleaning & Servicing

• Easy access to all parts & components from front

## Options/Accessories

- 4 piece 304 stainless steel steam rack set
- Joining caps & strips
- Rear castors
- Extended warranty



Luus Industries Pty Ltd | (03) 9240 6822 | sales@luus.com.au | www.luus.com.au