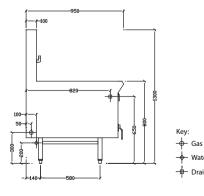

#### **Dimensions**

- 750mm x 950mm x 1300mm H
- Working height 800mm
- Weight 112kg
- Packed dimensions 830mm x 1025mm x 1460mm H
- Packed weight 142kg

### Connections

- Gas 3/4" BSP male
- Gas 100mm from left, 50mm from rear, 300mm from floor (regulator connected inside front cover)
- Supplied with gas regulator (specify Nat or LP on order)
- Water inlet 1/2" copper tube
- Water 100mm from right, 100 mm from rear, 200mm floor
- Drain 2" BSP male
- Drain 100mm from right, 130mm from front, 650mm floor