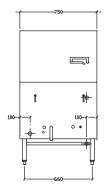

#### **Dimensions**

- 750mm x 950mm x 1300mm H
- Working height 800mm
- Weight 112kg
- Packed dimensions 830mm x 1025mm x 1460mm H
- Packed weight 142kg

### Connections

- Gas 3/4" BSP male
- Gas 100mm from left, 50mm from rear, 300mm from floor (regulator connected inside front cover)
- Supplied with gas regulator (specify Nat or LP on order)
- Water inlet 1/2" copper tube
- Water 100mm from right, 100 mm from rear, 200mm floor
- Drain 2" BSP male
- Drain 100mm from right, 130mm from front, 650mm floor