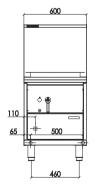

- 600mm x 800mm x 1300mm H
- Working height 845mm
- Weight 95kg
- Packed dimensions 650mm x 900mm x 1470mm H
- Packed weight 115kg