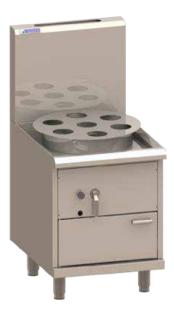

# YCA 600mm Auto YC Steamer

## **Technical Specifications for YCA-1**

- Ideal for high volume dumpling/dim sum steaming
- Incredible 800mm space saving depth
- Powerful mongolian burner for maximum steam output
- Internal heat exchanger for maximum efficiency
- Automatic water refill mechanism for easy operation
- 7 hole steamer plate suitable for bamboo baskets
- Durable Zinc-aluminium Alloy burner handle
- 304 grade high quality stainless steel panels
- Interchangeable Rice Roll attachment (optional extra)
- 24 month 'Platinum Warranty'
- Easy to clean and service

### Compact Auto-Refill Yum Cha Steamer

- 123 mj 32 jet mongolian burner with piezo, pilot & FFD
- In-built auto-refill mechanism with stainless steel float
- Four internal 304 stainless steel heat exchange tubes
- 1.5mm 304 stainless steel water tank
- 1.5mm 304 stainless 7 hole steamer plate
- Front gutter design for easier cleaning
- Zinc-aluminium Alloy burner handles