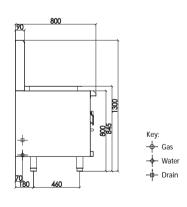

- 600mm x 800mm x 1300mm H
- Working height 845mm
- Weight 95kg
- Packed dimensions 650mm x 900mm x 1470mm H
- Packed weight 115kg

### **Connections**

- Gas 3/4" BSP male
- Gas 65mm from left, 70mm from rear, 160mm to floor
- Supplied with gas regulator (specify Nat or LP on order)
- Water inlet 1/2" copper tube
- Water 35mm from right, 70mm from rear, 160mm to floor
- Drain 1 3/4" tube
- Drain 110mm from left, 70mm from rear, 305mm to floor