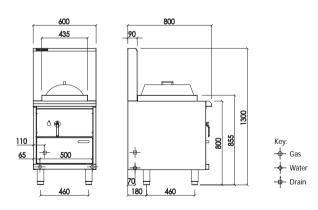

#### **Dimensions**

- 600mm x 800mm x 1300mm H
- Working height 855mm
- Weight 95kg
- Packed dimensions 650mm x 900mm x 1470mm H
- Packed weight 115kg

#### **Connections**

- Gas 3/4" BSP male
- Gas 65mm from left, 70mm from rear, 160mm to floor
- Supplied with gas regulator (specify Nat or LP on order)
- Water inlet 1/2" copper tube
- Water 35mm from right, 70mm from rear, 160mm to floor
- Drain 1 3/4" tube
- Drain 110mm from left, 70mm from rear, 305mm to floor