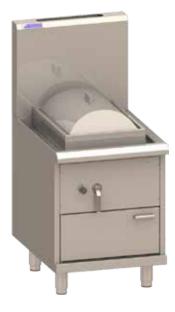

# YCR 600mm Auto RR Steamer

### 🖲 ASIAN

- Ideal for high volume rice roll (cheung Fun) steaming
- Incredible 800mm space saving depth
- Powerful mongolian burner for maximum steam output
- Internal heat exchanger for maximum efficiency
- Automatic water refill mechanism for easy operation
- Stainless steel lid and perforated aluminium plate
- Durable Zinc-aluminium Alloy burner handle
- 304 grade high quality stainless steel panels
- Interchangeable Yum Cha attachment (optional extra)
- 24 month 'Platinum Warranty'
- Easy to clean and service

#### Compact Auto-Refill Rice Roll Steamer

- 123 mj 32 jet mongolian burner with piezo, pilot & FFD
- In-built auto-refill mechanism with stainless steel float
- Four internal 304 stainless steel heat exchange tubes
- 1.5mm 304 stainless steel water tank
- 3mm aluminum perforated steam plate
- 0.9mm 304 stainless steel lid
- Front gutter design for easier cleaning
- Zinc-aluminium Alloy burner handles